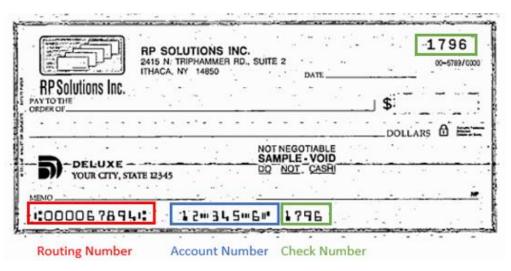

nk Routing Number: (9 digits)                                  |
| Account Number:                                                  |
| Checking Account Savings Account                                 |
| Tax ID (EIN) Number <b>OR</b> Social Security Number: (9 digits) |
| Phone Number:                                                    |



#### **TPS FMNP**

## **Bank Account Registration Form**

**IMPORTANT**: After your bank account information has been submitted, a small deposit will be made into your bank account in 1-3 business days. Once this occurs, please call us with the 4-digit verification code from the statement line of the deposit to complete account registration.

#### **Sample Business Check:**



Check Number Routing Number Account Number

### **Sample Personal Check:**