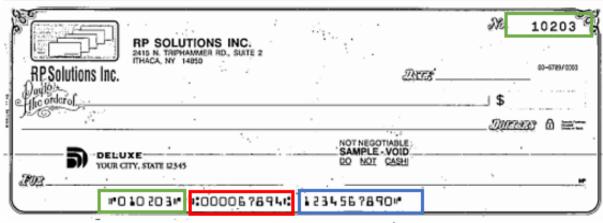

|
| Farm Name:                                                       |
| Bank Routing Number: (9 digits)                                  |
| Account Number:                                                  |
| Checking Account Savings Account                                 |
| Tax ID (EIN) Number <b>OR</b> Social Security Number: (9 digits) |
| Phone Number:                                                    |



#### **TPS FMNP**

## **Bank Account Registration Form**

**IMPORTANT**: After your bank account information has been submitted, a small deposit will be made into your bank account in 1-3 business days. Once this occurs, please call us with the 4-digit verification code from the statement line of the deposit to complete account registration.

#### **Sample Business Check:**



Check Number Routing Number Account Number

### **Sample Personal Check:**