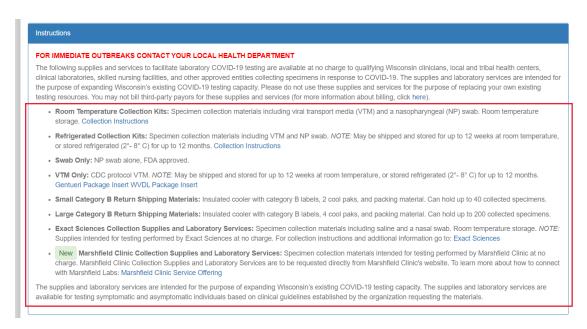

Instead of entering type of supplies, this could be testing plan information:

- Type of test (VTM/Saline with NP/Nasal/Otho swab?)
- Testing date(s) with calendar selection
- Date of last confirmed positive