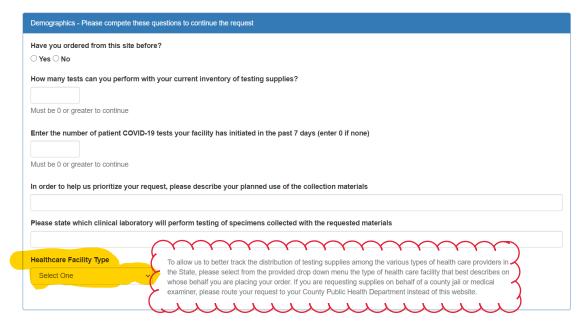

## Current

Update Instructions to request for testing needs, not supplies. Supplies provided based on lab, testing dates and facility profile?

If someone selects Skilled Nursing Facility type:

- Trigger the NPI box to enter number, this could then pre-populate the requester/shipping information in the the next screens
- Could facility then enter # of beds, # of staff or this could be associated with the facility profile attached to the NPI code?