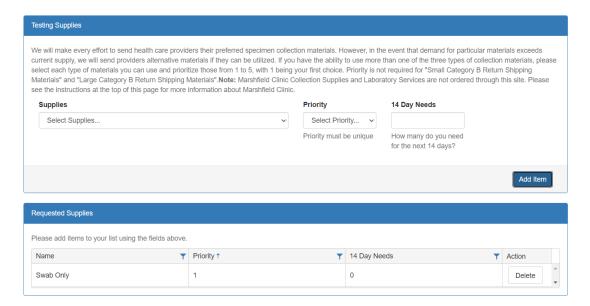

Instead of entering type of supplies, this could be testing plan information:

- Type of test (VTM/Saline with NP/Nasal/Otho swab?)
- Testing date(s) with calendar selection
- Date of last confirmed positive