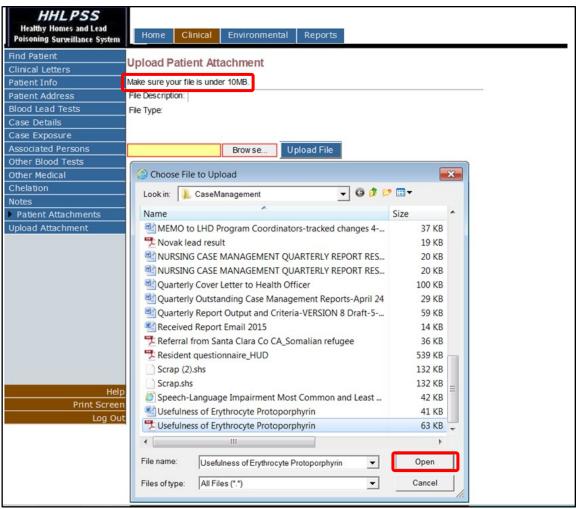

**Step 5:** The Upload Patient Attachment page is displayed. Click on the **Browse** button to search for the file you want to upload.

| HHLPSS<br>Healthy Homes and Lead<br>Poisoning Surveillance System | Home Clinical Environmental Reports |
|-------------------------------------------------------------------|-------------------------------------|
| Find Patient                                                      | Upload Patient Attachment           |
| Clinical Letters                                                  | opload Patient Attachment           |
| Patient Info                                                      | Make sure your file is under 10MB.  |
| Patient Address                                                   | File Description:                   |
| Blood Lead Tests                                                  | File Type:                          |
| Case Details                                                      |                                     |
| Case Exposure                                                     |                                     |
| Associated Persons                                                | Browse Upload File                  |
| Other Blood Tests                                                 |                                     |
| Other Medical                                                     |                                     |
| Chelation                                                         |                                     |
| Notes                                                             |                                     |
| Patient Attachments                                               |                                     |
| Upload Attachment                                                 |                                     |
|                                                                   |                                     |

Step 6: Select the file from the Choose File to Upload pop-up box, then click the Open button.Note: Each file must be less than 10 megabytes (MB) in size.

**Step 7:** Your file will display in the box next to the **Browse** button. Before uploading the file, you must type a description of the file you selected in the **File Description** box. Click the **Upload File** button.