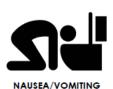

#### NITROGEN DIOXIDE POISONING

IF YOU SEE SKATERS OR SPECTATORS EXPERIENCING THESE SYMPTOMS, MOVE THEM TO FRESH AIR AND CALL 911

EYE, NOSE, OR

BREATHING PROBLEMS

COUGHING UP BLOOD

Download a full-size copy of this poster from <a href="https://www.bit.ly/no2poster">www.bit.ly/no2poster</a>