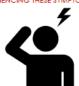

## SIGNS AND SYMPTOMS OF CO AND NO<sub>2</sub> POISONING

If you see players or spectators experiencing these symptoms, move them to fresh air and call 911.

KNOW THE SIGNS AND SYMPTOMS OF

#### CARBON MONOXIDE POISONING

F YOU SEE SKATERS OR SPECTATORS EXPERIENCING THESE SYMPTOMS, MOVE THEM TO FRESH AIR AND CALL 911

SHORTNESS OF BREATH

HEADACHE

IMPAIRED COORDINATION

**≯**9•

LOSS OF CONSCIOUSNESS