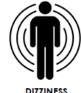

#### CARBON MONOXIDE POISONING

F YOU SEE SKATERS OR SPECTATORS EXPERIENCING THESE SYMPTOMS, MOVE THEM TO FRESH AIR AND CALL 911

SHORTNESS OF BREATH

HEADACHE

IMPAIRED COORDINATION

**≯**9•

LOSS OF CONSCIOUSNESS