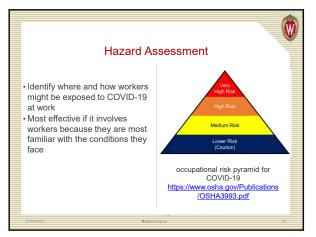

## <section-header><section-header>























































## Medical Removal

W

- Persons meeting positive test/diagnosis criteria: <u>immediately</u> <u>removed</u> until they meet return to work criteria
  Persons meeting suspected diagnosis/symptom criteria:
- immediately removed until they meet return to work criteria or have a negative PCR test
- Persons with close contact must be removed immediately either:
  For 14 days, or
  - Until they have a negative PCR test taken after at least 5 days, or
    <u>Exemption</u>: if asymptomatic and fully vaccinated must self monitor and wear a mask for 14 days
- Working remotely or in isolation is acceptable alternative to removal

## 34









































| 1910.504 vs 1910.134 |                 |