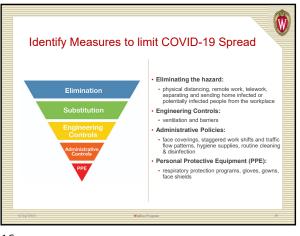

## <section-header><section-header>























































## Medical Removal

W

- Persons meeting positive test/diagnosis criteria: <u>immediately</u> <u>removed</u> until they meet return to work criteria
  Persons meeting suspected diagnosis/symptom criteria:
- immediately removed until they meet return to work criteria or have a negative PCR test
- Persons with close contact must be removed immediately either:
  For 14 days, or
  - Until they have a negative PCR test taken after at least 5 days, or
    <u>Exemption</u>: if asymptomatic and fully vaccinated must self monitor and wear a mask for 14 days
- Working remotely or in isolation is acceptable alternative to removal

## 34









































| 1910.504 vs 1910.134 |                 |                               |