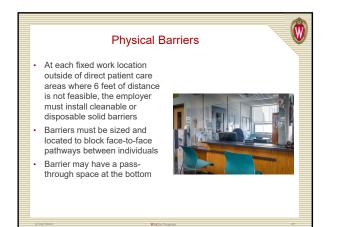

## <section-header><section-header>























































## Medical Removal

W

- Persons meeting positive test/diagnosis criteria: <u>immediately</u> <u>removed</u> until they meet return to work criteria
  Persons meeting suspected diagnosis/symptom criteria:
- immediately removed until they meet return to work criteria or have a negative PCR test
- Persons with close contact must be removed immediately either:
  For 14 days, or
  - Until they have a negative PCR test taken after at least 5 days, or
    <u>Exemption</u>: if asymptomatic and fully vaccinated must self monitor and wear a mask for 14 days
- Working remotely or in isolation is acceptable alternative to removal

## 34









































| 1910.504 vs 1910.134 |                 |                               |