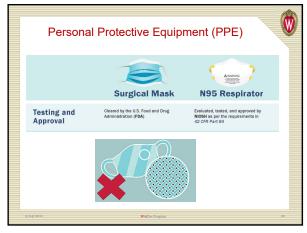

## <section-header><section-header>























































## Medical Removal

W

- Persons meeting positive test/diagnosis criteria: <u>immediately</u> <u>removed</u> until they meet return to work criteria
  Persons meeting suspected diagnosis/symptom criteria:
- immediately removed until they meet return to work criteria or have a negative PCR test
- Persons with close contact must be removed immediately either:
  For 14 days, or
  - Until they have a negative PCR test taken after at least 5 days, or
    <u>Exemption</u>: if asymptomatic and fully vaccinated must self monitor and wear a mask for 14 days
- Working remotely or in isolation is acceptable alternative to removal

## 34









































| 1910.504 vs 1910.134 |                 |                               |