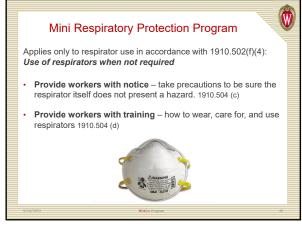

## 34

| 1910.504 vs 1910.134 |                 |                               |                                     |                                         |  |
|----------------------|-----------------|-------------------------------|-------------------------------------|-----------------------------------------|--|
| Key Program Element  | RPP<br>1910.134 | COVID<br>Mini RPP<br>1910.504 | NON COVID<br>Vol RPP<br>1910.134(c) | NON COVID<br>Vol RPP FFP<br>1910.134(c) |  |
| Medical Evaluation   | YES             | NO                            | YES                                 | NO                                      |  |
| Fit Testing          | YES             | NO                            | NO                                  | NO                                      |  |
| Written Program      | YES             | NO                            | YES                                 | NO                                      |  |
| User Seal Checks     | YES             | YES                           | NO                                  | NO                                      |  |
| Training             | YES             | YES                           | YES                                 | App D                                   |  |
|                      |                 |                               |                                     |                                         |  |
|                      |                 |                               |                                     |                                         |  |
|                      |                 |                               |                                     |                                         |  |
|                      |                 |                               |                                     |                                         |  |
|                      |                 |                               |                                     |                                         |  |