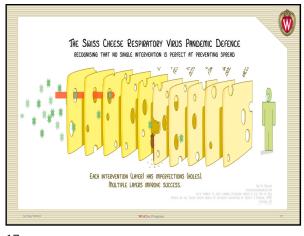

## <section-header><section-header>























































## Medical Removal

W

- Persons meeting positive test/diagnosis criteria: <u>immediately</u> <u>removed</u> until they meet return to work criteria
  Persons meeting suspected diagnosis/symptom criteria:
- immediately removed until they meet return to work criteria or have a negative PCR test
- Persons with close contact must be removed immediately either:
  For 14 days, or
  - Until they have a negative PCR test taken after at least 5 days, or
    <u>Exemption</u>: if asymptomatic and fully vaccinated must self monitor and wear a mask for 14 days
- Working remotely or in isolation is acceptable alternative to removal

## 34









































| 1910.504 vs 1910.134 |                 |                               |