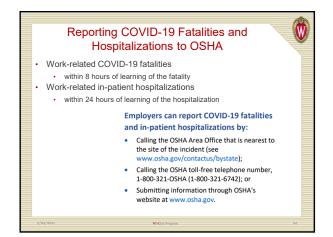

## <section-header><section-header>























































## Medical Removal

W

- Persons meeting positive test/diagnosis criteria: <u>immediately</u> <u>removed</u> until they meet return to work criteria
  Persons meeting suspected diagnosis/symptom criteria:
- immediately removed until they meet return to work criteria or have a negative PCR test
- Persons with close contact must be removed immediately either:
  For 14 days, or
  - Until they have a negative PCR test taken after at least 5 days, or
    <u>Exemption</u>: if asymptomatic and fully vaccinated must self monitor and wear a mask for 14 days
- Working remotely or in isolation is acceptable alternative to removal

## 34









































| 1910.504 vs 1910.134 |                 |                               |                                     |                                         |  |
|----------------------|-----------------|-------------------------------|-------------------------------------|-----------------------------------------|--|
| Key Program Element  | RPP<br>1910.134 | COVID<br>Mini RPP<br>1910.504 | NON COVID<br>Vol RPP<br>1910.134(c) | NON COVID<br>Vol RPP FFP<br>1910.134(c) |  |
| Medical Evaluation   | YES             | NO                            | YES                                 | NO                                      |  |
| Fit Testing          | YES             | NO                            | NO                                  | NO                                      |