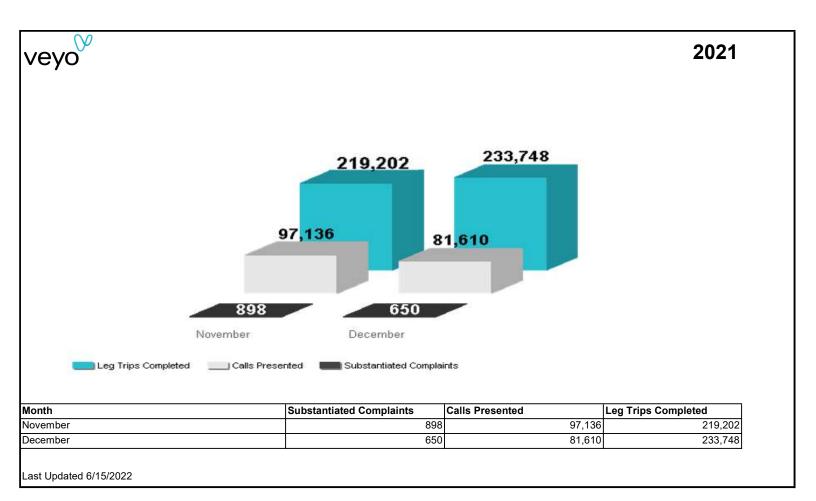

| MEMBERS                                                                                                                                                                                                                                                                                                                                                                                                                                         |                                                                                                                                                                                                                                                                                                                                                                                                                                                                                                                                                                                                                                                                           | November                                                                                       | Decemb               |
|-------------------------------------------------------------------------------------------------------------------------------------------------------------------------------------------------------------------------------------------------------------------------------------------------------------------------------------------------------------------------------------------------------------------------------------------------|---------------------------------------------------------------------------------------------------------------------------------------------------------------------------------------------------------------------------------------------------------------------------------------------------------------------------------------------------------------------------------------------------------------------------------------------------------------------------------------------------------------------------------------------------------------------------------------------------------------------------------------------------------------------------|------------------------------------------------------------------------------------------------|----------------------|
| Enrollment                                                                                                                                                                                                                                                                                                                                                                                                                                      | Eligible Members Enrolled                                                                                                                                                                                                                                                                                                                                                                                                                                                                                                                                                                                                                                                 | 1,312,593                                                                                      | 1,321,8              |
|                                                                                                                                                                                                                                                                                                                                                                                                                                                 | Unique Members Utilizing Transport                                                                                                                                                                                                                                                                                                                                                                                                                                                                                                                                                                                                                                        | 17,992                                                                                         | 1,321,0              |
|                                                                                                                                                                                                                                                                                                                                                                                                                                                 | Percentage of Services Usage (Completed Trip Legs/Eligible Members Enrolled)                                                                                                                                                                                                                                                                                                                                                                                                                                                                                                                                                                                              | 16.7%                                                                                          | 17.                  |
| ESERVATION                                                                                                                                                                                                                                                                                                                                                                                                                                      |                                                                                                                                                                                                                                                                                                                                                                                                                                                                                                                                                                                                                                                                           | November                                                                                       | Decem                |
|                                                                                                                                                                                                                                                                                                                                                                                                                                                 |                                                                                                                                                                                                                                                                                                                                                                                                                                                                                                                                                                                                                                                                           |                                                                                                |                      |
|                                                                                                                                                                                                                                                                                                                                                                                                                                                 | All Completed Trip Legs including Cancelled Trip Legs and Member No Show Trip Legs<br>Cancelled Trip Legs                                                                                                                                                                                                                                                                                                                                                                                                                                                                                                                                                                 | 264,564<br>34,872                                                                              | 277,                 |
|                                                                                                                                                                                                                                                                                                                                                                                                                                                 | Trips Where Member Does Not Use Scheduled Service                                                                                                                                                                                                                                                                                                                                                                                                                                                                                                                                                                                                                         | 10,490                                                                                         | 32,1<br>11,4         |
|                                                                                                                                                                                                                                                                                                                                                                                                                                                 | Number of Denied Trip Attempts                                                                                                                                                                                                                                                                                                                                                                                                                                                                                                                                                                                                                                            | 2,212                                                                                          | 2,2                  |
|                                                                                                                                                                                                                                                                                                                                                                                                                                                 | Completed Trip Legs with less than 24 hour Notice                                                                                                                                                                                                                                                                                                                                                                                                                                                                                                                                                                                                                         | 6,155                                                                                          | 6,3                  |
|                                                                                                                                                                                                                                                                                                                                                                                                                                                 | Completed Trip Legs Associated with a Recurring Appointment                                                                                                                                                                                                                                                                                                                                                                                                                                                                                                                                                                                                               | 161,673                                                                                        | 169,                 |
|                                                                                                                                                                                                                                                                                                                                                                                                                                                 | Completed Trip Legs                                                                                                                                                                                                                                                                                                                                                                                                                                                                                                                                                                                                                                                       | 219,202                                                                                        | 233,                 |
|                                                                                                                                                                                                                                                                                                                                                                                                                                                 |                                                                                                                                                                                                                                                                                                                                                                                                                                                                                                                                                                                                                                                                           |                                                                                                |                      |
| Lodging (Cost)                                                                                                                                                                                                                                                                                                                                                                                                                                  | Cost of Lodging Reimbursed                                                                                                                                                                                                                                                                                                                                                                                                                                                                                                                                                                                                                                                | \$6,087.29                                                                                     | \$1,456              |
|                                                                                                                                                                                                                                                                                                                                                                                                                                                 | Number of Lodging Nights Reimbursed                                                                                                                                                                                                                                                                                                                                                                                                                                                                                                                                                                                                                                       | 123                                                                                            |                      |
| ( )                                                                                                                                                                                                                                                                                                                                                                                                                                             | Cost of Meals Reimbursed                                                                                                                                                                                                                                                                                                                                                                                                                                                                                                                                                                                                                                                  | \$2,234.27                                                                                     | \$835                |
| Meals (Reimbursed)                                                                                                                                                                                                                                                                                                                                                                                                                              | Number of Meals Reimbursed                                                                                                                                                                                                                                                                                                                                                                                                                                                                                                                                                                                                                                                | 451                                                                                            |                      |
| RANSPORT MODE                                                                                                                                                                                                                                                                                                                                                                                                                                   |                                                                                                                                                                                                                                                                                                                                                                                                                                                                                                                                                                                                                                                                           | November                                                                                       | Decem                |
| Andreas Al A                                                                                                                                                                                                                                                                                                                                                                                                                                    | Vabiala Equipad with Advanced Life Support                                                                                                                                                                                                                                                                                                                                                                                                                                                                                                                                                                                                                                |                                                                                                |                      |
|                                                                                                                                                                                                                                                                                                                                                                                                                                                 | Vehicle Equipped with Advanced Life Support                                                                                                                                                                                                                                                                                                                                                                                                                                                                                                                                                                                                                               | 417                                                                                            |                      |
|                                                                                                                                                                                                                                                                                                                                                                                                                                                 | Vehicle Equipped with Basic Life Support                                                                                                                                                                                                                                                                                                                                                                                                                                                                                                                                                                                                                                  | 899                                                                                            |                      |
|                                                                                                                                                                                                                                                                                                                                                                                                                                                 | Sedan, Van, Taxi                                                                                                                                                                                                                                                                                                                                                                                                                                                                                                                                                                                                                                                          | 129,227                                                                                        | 142,                 |
|                                                                                                                                                                                                                                                                                                                                                                                                                                                 | Completed Trips by Owner Operator (Including Volunteer Driver Trips)                                                                                                                                                                                                                                                                                                                                                                                                                                                                                                                                                                                                      | 641                                                                                            | 1,:                  |
| -                                                                                                                                                                                                                                                                                                                                                                                                                                               | Member Self-Located Suitable Transportation and Received Mileage Reimbursement                                                                                                                                                                                                                                                                                                                                                                                                                                                                                                                                                                                            | 61,692                                                                                         | 62,                  |
|                                                                                                                                                                                                                                                                                                                                                                                                                                                 | System of Public Transportation including Inter-City Bus (including Para Transit/Deviated Fixed-Route)                                                                                                                                                                                                                                                                                                                                                                                                                                                                                                                                                                    | 21,495                                                                                         | 21,4                 |
|                                                                                                                                                                                                                                                                                                                                                                                                                                                 | Vehicle Equipped to Transport Stretcher                                                                                                                                                                                                                                                                                                                                                                                                                                                                                                                                                                                                                                   | 281                                                                                            |                      |
|                                                                                                                                                                                                                                                                                                                                                                                                                                                 | Vehicle Equipped to Transport Stretcher for Individuals with Higher Weight Requirements                                                                                                                                                                                                                                                                                                                                                                                                                                                                                                                                                                                   | 49                                                                                             |                      |
|                                                                                                                                                                                                                                                                                                                                                                                                                                                 | Vehicle Equipped to Transport Wheelchair                                                                                                                                                                                                                                                                                                                                                                                                                                                                                                                                                                                                                                  | 3,921                                                                                          | 4,:                  |
|                                                                                                                                                                                                                                                                                                                                                                                                                                                 | Vehicle Equipped to Transport Wheelchair for Individuals with Higher Weight Requirements                                                                                                                                                                                                                                                                                                                                                                                                                                                                                                                                                                                  | 580                                                                                            |                      |
| Completed Legs                                                                                                                                                                                                                                                                                                                                                                                                                                  | Completed Trip Legs                                                                                                                                                                                                                                                                                                                                                                                                                                                                                                                                                                                                                                                       | 219,202                                                                                        | 233,7                |
| CALL STATISTICS                                                                                                                                                                                                                                                                                                                                                                                                                                 |                                                                                                                                                                                                                                                                                                                                                                                                                                                                                                                                                                                                                                                                           | November                                                                                       | Decem                |
| Oally Developed                                                                                                                                                                                                                                                                                                                                                                                                                                 | Total Number of Calls Presented                                                                                                                                                                                                                                                                                                                                                                                                                                                                                                                                                                                                                                           | 97,136                                                                                         | 81,6                 |
| Calls Presented                                                                                                                                                                                                                                                                                                                                                                                                                                 | Average Time to Handle Complete Call from Live Response to Call End                                                                                                                                                                                                                                                                                                                                                                                                                                                                                                                                                                                                       | 417                                                                                            |                      |
|                                                                                                                                                                                                                                                                                                                                                                                                                                                 |                                                                                                                                                                                                                                                                                                                                                                                                                                                                                                                                                                                                                                                                           |                                                                                                |                      |
| Average Handle Time (seconds)                                                                                                                                                                                                                                                                                                                                                                                                                   | Difference in Time from Caller Entering Queue and Receiving Live Response                                                                                                                                                                                                                                                                                                                                                                                                                                                                                                                                                                                                 | 217                                                                                            |                      |
| Average Handle Time (seconds)<br>Average Speed of Answer (seconds)                                                                                                                                                                                                                                                                                                                                                                              | Difference in Time from Caller Entering Queue and Receiving Live Response<br>Percentage of Calls Abandonded Prior to Live Response                                                                                                                                                                                                                                                                                                                                                                                                                                                                                                                                        | 217<br>14.27%                                                                                  | 3.0                  |
| Average Handle Time (seconds)<br>Average Speed of Answer (seconds)                                                                                                                                                                                                                                                                                                                                                                              |                                                                                                                                                                                                                                                                                                                                                                                                                                                                                                                                                                                                                                                                           |                                                                                                |                      |
| Average Handle Time (seconds)<br>Average Speed of Answer (seconds)<br>Abandonment Rate (%)                                                                                                                                                                                                                                                                                                                                                      | Percentage of Calls Abandonded Prior to Live Response                                                                                                                                                                                                                                                                                                                                                                                                                                                                                                                                                                                                                     | 14.27%<br>November                                                                             | Decem                |
| Average Handle Time (seconds)<br>Average Speed of Answer (seconds)<br>Abandonment Rate (%)<br>WALITY MANAGEMENT<br>Complaint Free Percentage                                                                                                                                                                                                                                                                                                    | Percentage of Calls Abandonded Prior to Live Response<br>Substantiated Complaints Compared to Completed Trips                                                                                                                                                                                                                                                                                                                                                                                                                                                                                                                                                             | 14.27%<br>November<br>99.59%                                                                   | Decem                |
| Average Handle Time (seconds)<br>Average Speed of Answer (seconds)<br>Abandonment Rate (%)<br>UALITY MANAGEMENT<br>Complaint Free Percentage<br>Agent Issue                                                                                                                                                                                                                                                                                     | Percentage of Calls Abandonded Prior to Live Response<br>Substantiated Complaints Compared to Completed Trips<br>Issue with Veyo Agent                                                                                                                                                                                                                                                                                                                                                                                                                                                                                                                                    | 14.27%<br>November<br>99.59%<br>22                                                             | Decem                |
| Average Handle Time (seconds)<br>Average Speed of Answer (seconds)<br>Abandonment Rate (%)<br>UALITY MANAGEMENT<br>Complaint Free Percentage<br>Agent Issue<br>Driver Issue                                                                                                                                                                                                                                                                     | Percentage of Calls Abandonded Prior to Live Response<br>Substantiated Complaints Compared to Completed Trips<br>Issue with Veyo Agent<br>Issue with Driver                                                                                                                                                                                                                                                                                                                                                                                                                                                                                                               | 14.27%<br>November<br>99.59%<br>22<br>24                                                       | Decem                |
| Average Handle Time (seconds)<br>Average Speed of Answer (seconds)<br>Abandonment Rate (%)<br>UALITY MANAGEMENT<br>Complaint Free Percentage<br>Agent Issue<br>Driver Issue<br>Early Arrival                                                                                                                                                                                                                                                    | Percentage of Calls Abandonded Prior to Live Response<br>Substantiated Complaints Compared to Completed Trips<br>Issue with Veyo Agent<br>Issue with Driver<br>Provider Arrived Early                                                                                                                                                                                                                                                                                                                                                                                                                                                                                     | 14.27%<br>November<br>99.59%<br>22<br>24<br>23                                                 | Decem                |
| Average Handle Time (seconds)<br>Average Speed of Answer (seconds)<br>Abandonment Rate (%)<br>UALITY MANAGEMENT<br>Complaint Free Percentage<br>Agent Issue<br>Driver Issue<br>Early Arrival<br>Hold time                                                                                                                                                                                                                                       | Percentage of Calls Abandonded Prior to Live Response Substantiated Complaints Compared to Completed Trips Issue with Veyo Agent Issue with Driver Provider Arrived Early Issue with Speed of Answer                                                                                                                                                                                                                                                                                                                                                                                                                                                                      | 14.27%<br>November<br>99.59%<br>22<br>24<br>23<br>20                                           | <b>Decem</b><br>99.7 |
| Average Handle Time (seconds)<br>Average Speed of Answer (seconds)<br>Abandonment Rate (%)<br>UALITY MANAGEMENT<br>Complaint Free Percentage<br>Agent Issue<br>Driver Issue<br>Early Arrival<br>Hold time<br>Late Pickup                                                                                                                                                                                                                        | Percentage of Calls Abandonded Prior to Live Response Substantiated Complaints Compared to Completed Trips Issue with Veyo Agent Issue with Driver Provider Arrived Early Issue with Speed of Answer Provider Arrived Late                                                                                                                                                                                                                                                                                                                                                                                                                                                | 14.27%<br>November<br>99.59%<br>22<br>24<br>23<br>20<br>97                                     | <b>Decem</b><br>99.7 |
| Average Handle Time (seconds)<br>Average Speed of Answer (seconds)<br>Abandonment Rate (%)<br>UALITY MANAGEMENT<br>Complaint Free Percentage<br>Agent Issue<br>Driver Issue<br>Early Arrival<br>Hold time<br>Late Pickup<br>Mileage Reimbursement                                                                                                                                                                                               | Percentage of Calls Abandonded Prior to Live Response<br>Substantiated Complaints Compared to Completed Trips<br>Issue with Veyo Agent<br>Issue with Driver<br>Provider Arrived Early<br>Issue with Speed of Answer<br>Provider Arrived Late<br>Issue Related to Mileage Reimbursement Claim / Process                                                                                                                                                                                                                                                                                                                                                                    | 14.27%<br>November<br>99.59%<br>22<br>24<br>23<br>23<br>20<br>97<br>45                         | <b>Decem</b><br>99.7 |
| Average Handle Time (seconds)<br>Average Speed of Answer (seconds)<br>Abandonment Rate (%)<br>UALITY MANAGEMENT<br>Complaint Free Percentage<br>Agent Issue<br>Driver Issue<br>Early Arrival<br>Hold time<br>Late Pickup<br>Mileage Reimbursement<br>Provider No Show                                                                                                                                                                           | Percentage of Calls Abandonded Prior to Live Response Substantiated Complaints Compared to Completed Trips Issue with Veyo Agent Issue with Driver Provider Arrived Early Issue with Speed of Answer Provider Arrived Late Issue Related to Mileage Reimbursement Claim / Process Transportation Provider Did Not Arrive                                                                                                                                                                                                                                                                                                                                                  | 14.27%<br>November<br>99.59%<br>22<br>24<br>23<br>20<br>97<br>45<br>328                        | <b>Decem</b><br>99.7 |
| Average Handle Time (seconds)<br>Average Speed of Answer (seconds)<br>Abandonment Rate (%)<br>UALITY MANAGEMENT<br>Complaint Free Percentage<br>Agent Issue<br>Driver Issue<br>Early Arrival<br>Hold time<br>Late Pickup<br>Mileage Reimbursement<br>Provider No Show                                                                                                                                                                           | Percentage of Calls Abandonded Prior to Live Response Substantiated Complaints Compared to Completed Trips Issue with Veyo Agent Issue with Driver Provider Arrived Early Issue with Speed of Answer Provider Arrived Late Issue Related to Mileage Reimbursement Claim / Process Transportation Provider Did Not Arrive Veyo Unable to Locate a Vehicle or Transportation Provider Did Not Arrive                                                                                                                                                                                                                                                                        | 14.27%<br>November<br>99.59%<br>22<br>24<br>23<br>23<br>20<br>97<br>45                         | <b>Decem</b><br>99.7 |
| Average Handle Time (seconds)<br>Average Speed of Answer (seconds)<br>Abandonment Rate (%)<br>UALITY MANAGEMENT<br>Complaint Free Percentage<br>Agent Issue<br>Driver Issue<br>Early Arrival<br>Hold time<br>Late Pickup<br>Mileage Reimbursement<br>Provider No Show<br>No vehicle available or unsuccessful trip<br>Public Transit                                                                                                            | Percentage of Calls Abandonded Prior to Live Response Substantiated Complaints Compared to Completed Trips Issue with Veyo Agent Issue with Driver Provider Arrived Early Issue with Speed of Answer Provider Arrived Late Issue Related to Mileage Reimbursement Claim / Process Transportation Provider Did Not Arrive Veyo Unable to Locate a Vehicle or Transportation Provider Did Not Arrive Issue Related to Public Transit                                                                                                                                                                                                                                        | 14.27%<br>November<br>99.59%<br>22<br>24<br>23<br>20<br>97<br>45<br>328                        | <b>Decem</b><br>99.7 |
| Average Handle Time (seconds)<br>Average Speed of Answer (seconds)<br>Abandonment Rate (%)<br>UALITY MANAGEMENT<br>Complaint Free Percentage<br>Agent Issue<br>Driver Issue<br>Early Arrival<br>Hold time<br>Late Pickup<br>Mileage Reimbursement<br>Provider No Show<br>No vehicle available or unsuccessful trip<br>Public Transit<br>Safety Concern                                                                                          | Percentage of Calls Abandonded Prior to Live Response Substantiated Complaints Compared to Completed Trips Issue with Veyo Agent Issue with Veyo Agent Issue with Driver Provider Arrived Early Issue with Speed of Answer Provider Arrived Late Issue Related to Mileage Reimbursement Claim / Process Transportation Provider Did Not Arrive Veyo Unable to Locate a Vehicle or Transportation Provider Did Not Arrive Issue Related to Public Transit Issue Resulting from Safety Concern                                                                                                                                                                              | 14.27%<br>November<br>99.59%<br>22<br>24<br>23<br>20<br>97<br>45<br>328<br>255<br>1<br>5       | <b>Decem</b><br>99.7 |
| Average Handle Time (seconds)<br>Average Speed of Answer (seconds)<br>Abandonment Rate (%)<br>UALITY MANAGEMENT<br>Complaint Free Percentage<br>Agent Issue<br>Driver Issue<br>Early Arrival<br>Hold time<br>Late Pickup<br>Mileage Reimbursement<br>Provider No Show<br>No vehicle available or unsuccessful trip<br>Public Transit<br>Safety Concern<br>Scheduling Error                                                                      | Percentage of Calls Abandonded Prior to Live Response Substantiated Complaints Compared to Completed Trips Issue with Veyo Agent Provider Arrived Early Issue with Speed of Answer Provider Arrived Late Issue Related to Mileage Reimbursement Claim / Process Transportation Provider Did Not Arrive Veyo Unable to Locate a Vehicle or Transportation Provider Did Not Arrive Issue Related to Public Transit Issue Resulting from Safety Concern Issue Resulting from Scheduling Issue                                                                                                                                                                                | 14.27%<br>November<br>99.59%<br>22<br>24<br>23<br>20<br>97<br>45<br>328<br>255<br>1<br>5<br>64 | <b>Decem</b><br>99.7 |
| Average Handle Time (seconds)<br>Average Speed of Answer (seconds)<br>Abandonment Rate (%)<br>UALITY MANAGEMENT<br>Complaint Free Percentage<br>Agent Issue<br>Driver Issue<br>Early Arrival<br>Hold time<br>Late Pickup<br>Mileage Reimbursement<br>Provider No Show<br>No vehicle available or unsuccessful trip<br>Public Transit<br>Safety Concern<br>Scheduling Error<br>Technical Issue                                                   | Percentage of Calls Abandonded Prior to Live Response Substantiated Complaints Compared to Completed Trips Issue with Veyo Agent Provider Arrived Early Issue with Speed of Answer Provider Arrived Late Issue Related to Mileage Reimbursement Claim / Process Transportation Provider Did Not Arrive Veyo Unable to Locate a Vehicle or Transportation Provider Did Not Arrive Issue Related to Public Transit Issue Resulting from Safety Concern Issue Resulting from Scheduling Issue Issue Resulting from Scheduling Issue                                                                                                                                          | 14.27%<br>November<br>99.59%<br>22<br>24<br>23<br>20<br>97<br>45<br>328<br>255<br>1<br>5       | <b>Decem</b><br>99.7 |
| Average Handle Time (seconds)<br>Average Speed of Answer (seconds)<br>Abandonment Rate (%)<br>UALITY MANAGEMENT<br>Complaint Free Percentage<br>Agent Issue<br>Driver Issue<br>Early Arrival<br>Hold time<br>Late Pickup<br>Mileage Reimbursement<br>Provider No Show<br>No vehicle available or unsuccessful trip<br>Public Transit<br>Safety Concent<br>Scheduling Error<br>Technical Issue<br>Vehicle Issue                                  | Percentage of Calls Abandonded Prior to Live Response Substantiated Complaints Compared to Completed Trips Issue with Veyo Agent Issue with Driver Provider Arrived Early Issue with Speed of Answer Provider Arrived Late Issue Related to Mileage Reimbursement Claim / Process Transportation Provider Did Not Arrive Veyo Unable to Locate a Vehicle or Transportation Provider Did Not Arrive Issue Related to Public Transit Issue Resulting from Scheduling Issue Issue Resulting from Technical Issue Issue with Vehicle                                                                                                                                          | 14.27%<br>November<br>99.59%<br>22<br>24<br>23<br>20<br>97<br>45<br>328<br>255<br>1<br>5<br>64 | <b>Decem</b><br>99.7 |
| Average Handle Time (seconds)<br>Average Speed of Answer (seconds)<br>Abandonment Rate (%)<br>IUALITY MANAGEMENT<br>Complaint Free Percentage<br>Agent Issue<br>Driver Issue<br>Early Arrival<br>Hold time<br>Late Pickup<br>Mileage Reimbursement<br>Provider No Show<br>No vehicle available or unsuccessful trip<br>Public Transit<br>Safety Concern<br>Scheduling Error<br>Technical Issue<br>Vehicle Issue<br>Long Distance Trips          | Percentage of Calls Abandonded Prior to Live Response Substantiated Complaints Compared to Completed Trips Issue with Veyo Agent Issue with Veyo Agent Issue with Driver Provider Arrived Early Issue with Speed of Answer Provider Arrived Late Issue Related to Mileage Reimbursement Claim / Process Transportation Provider Did Not Arrive Veyo Unable to Locate a Vehicle or Transportation Provider Did Not Arrive Issue Related to Public Transit Issue Related to Public Transit Issue Resulting from Safety Concern Issue Resulting from Scheduling Issue Issue Resulting from Technical Issue Issue with Vehicle Issue with Vehicle Issue with Distance of Trip | 14.27%<br>November<br>99.59%<br>22<br>24<br>23<br>20<br>97<br>45<br>328<br>255<br>1<br>5<br>64 |                      |
| Average Handle Time (seconds)<br>Average Speed of Answer (seconds)<br>Abandonment Rate (%)<br>IUALITY MANAGEMENT<br>Complaint Free Percentage<br>Agent Issue<br>Driver Issue<br>Early Arrival<br>Hold time<br>Late Pickup<br>Mileage Reimbursement<br>Provider No Show<br>No vehicle available or unsuccessful trip<br>Public Transit<br>Safety Concern<br>Scheduling Error<br>Technical Issue<br>Vehicle Issue<br>Long Distance Trips<br>Other | Percentage of Calls Abandonded Prior to Live Response Substantiated Complaints Compared to Completed Trips Issue with Veyo Agent Issue with Driver Provider Arrived Early Issue with Speed of Answer Provider Arrived Late Issue Related to Mileage Reimbursement Claim / Process Transportation Provider Did Not Arrive Veyo Unable to Locate a Vehicle or Transportation Provider Did Not Arrive Issue Related to Public Transit Issue Resulting from Scheduling Issue Issue Resulting from Technical Issue Issue with Vehicle                                                                                                                                          | 14.27%<br>November<br>99.59%<br>22<br>24<br>23<br>20<br>97<br>45<br>328<br>255<br>1<br>5<br>64 | <b>Decem</b><br>99.7 |