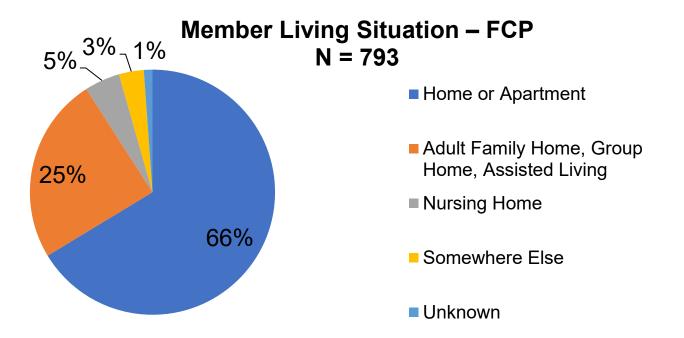

# Family Care Partnership Survey Analysis

Wisconsin Department of Health Services

## Survey Question Response – Managed Care (FCP) (P4P questions: Q2, Q7, Q9, and Q11)

Wisconsin Department of Health Services