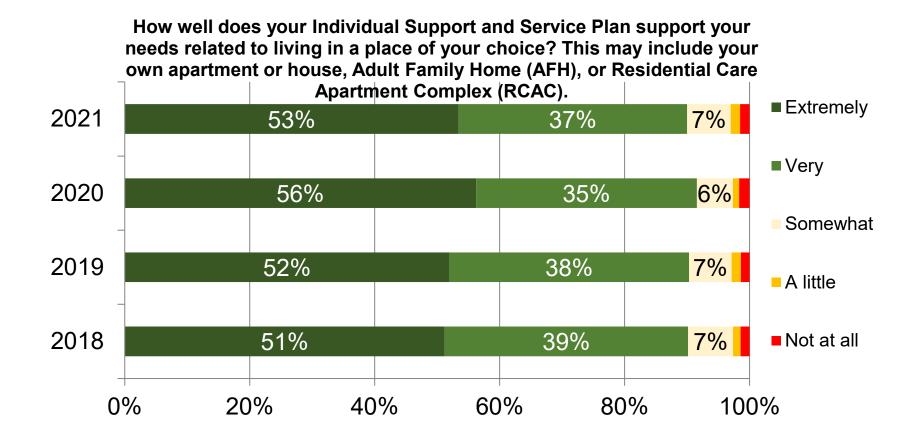

#### Overall how well do the supports and services you receive in your Individual Support and Service Plan meet your

Wisconsin Department of Health Services

How well does your Individual Support and Service Plan support the activities that you want to do in your community, such as visiting with family and friends, working, and volunteering?