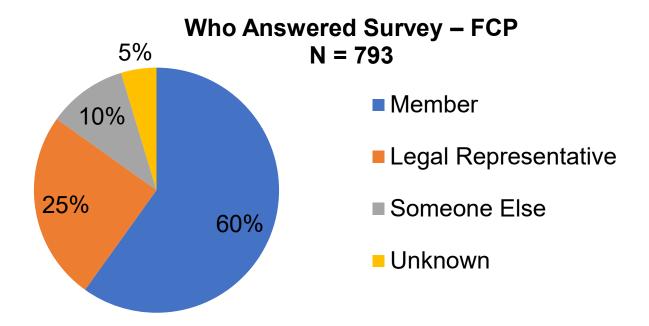

# Family Care Partnership Survey Analysis

Wisconsin Department of Health Services

## Survey Question Response – Managed Care (FCP) (P4P questions: Q2, Q7, Q9, and Q11)

Wisconsin Department of Health Services