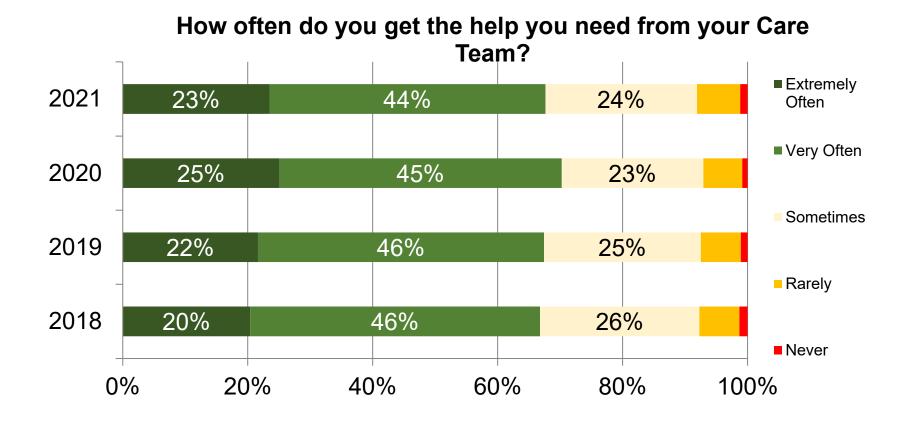

### How often do you get the help you need from your IRIS

Wisconsin Department of Health Services