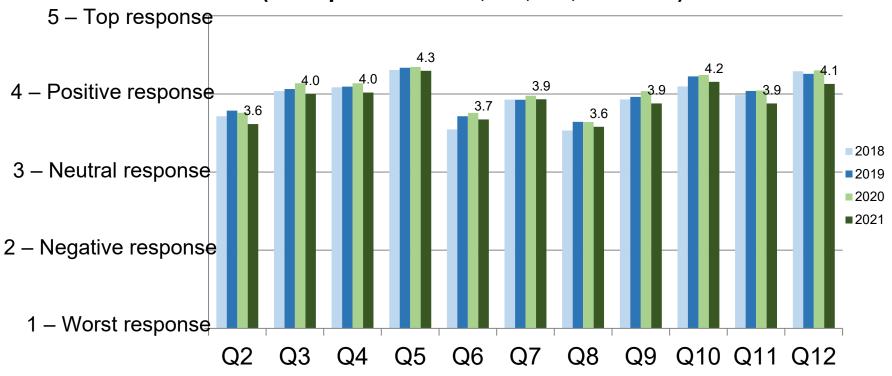

#### Survey Question Response – IRIS Fiscal Employment Agents

\*Questions 3,4,8,9,10,11,13 are new for 2021