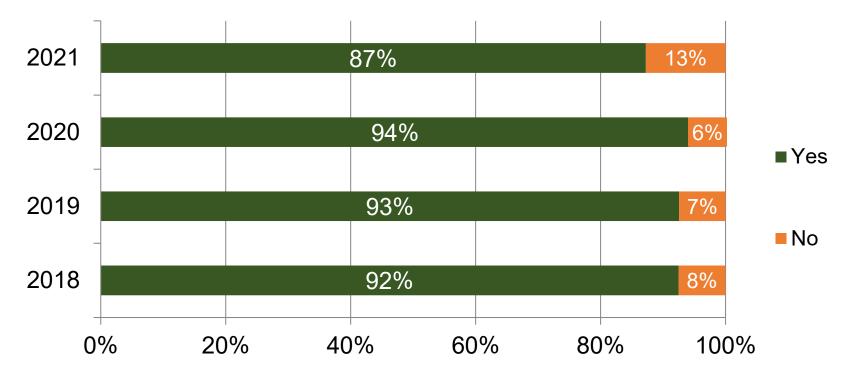

# Family Care Partnership Survey Analysis

Wisconsin Department of Health Services

## Survey Question Response – Managed Care (FCP) (P4P questions: Q2, Q7, Q9, and Q11)

Wisconsin Department of Health Services