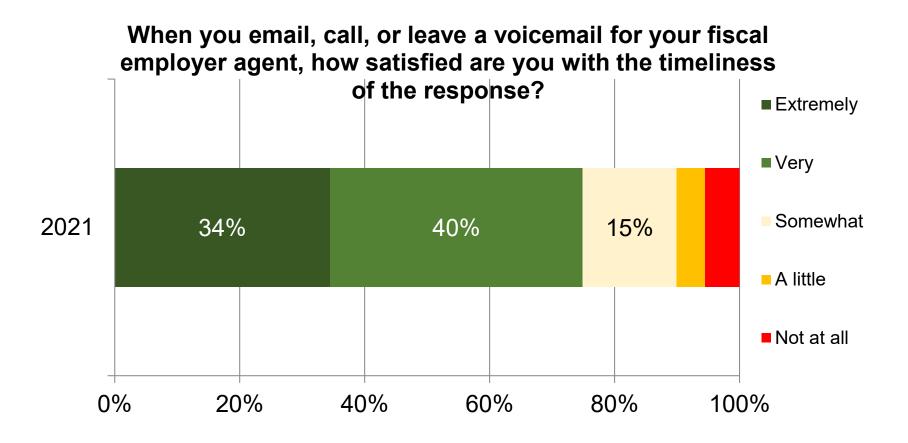

## If you hired a worker within the last year, how satisfied were you with the timeliness for hiring them?

Wisconsin Department of Health Services