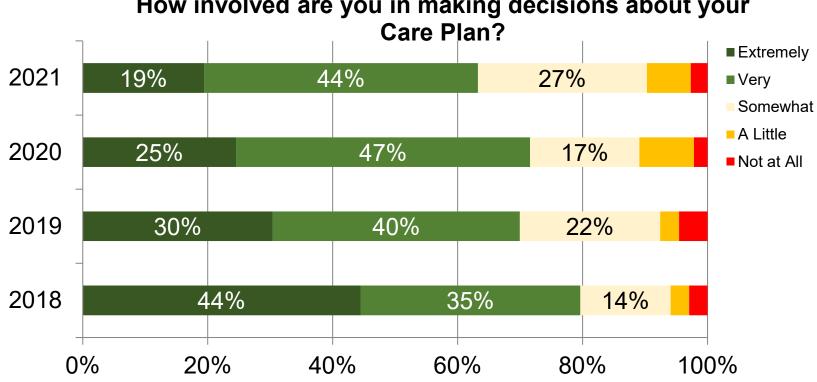

### How involved are you in making decisions about your

Wisconsin Department of Health Services