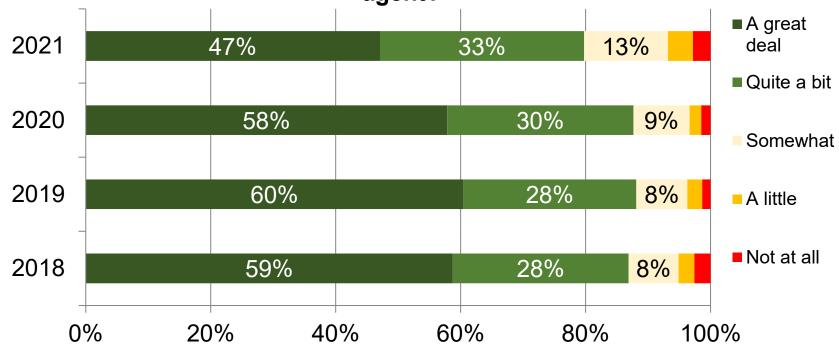

# How clearly does your fiscal employer agent explain things to you?

Wisconsin Department of Health Services