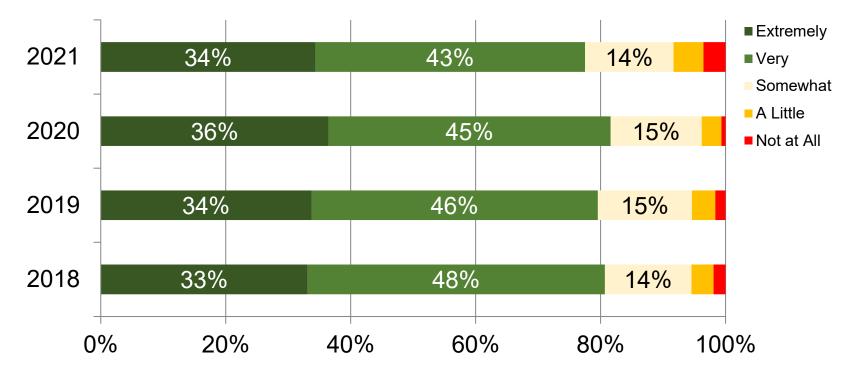

## Can you contact your Care Team when you need to?

Wisconsin Department of Health Services