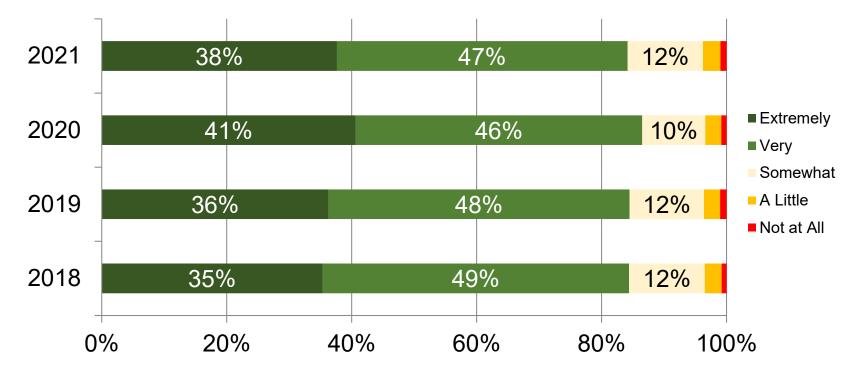

# How often do you get the help you need from your fiscal employer agent?

Wisconsin Department of Health Services