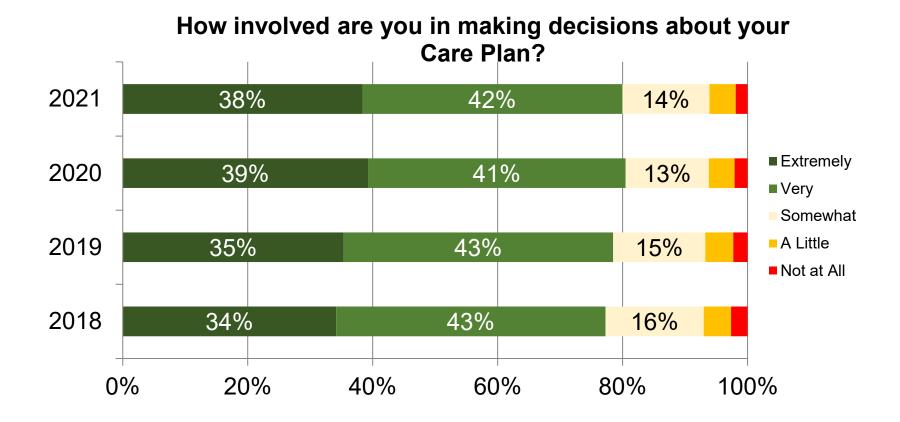

### How involved are you in making decisions about your

Wisconsin Department of Health Services