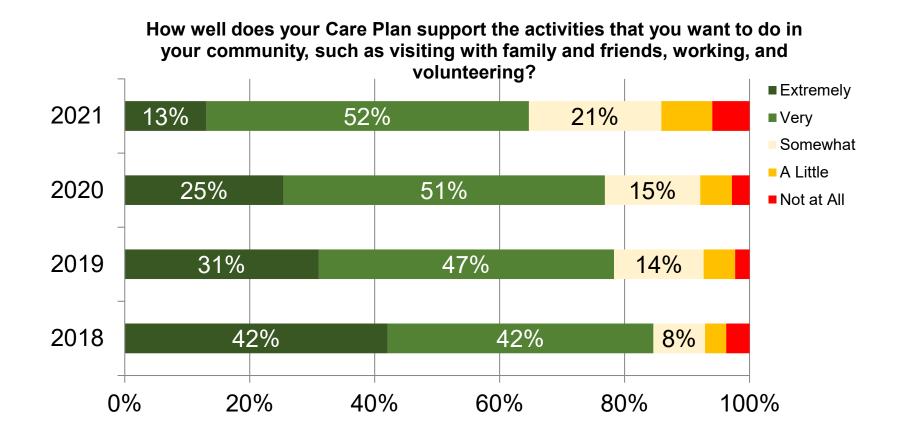

#### Overall how well do the supports and services you receive in your Individual Support and Service Plan meet your

Wisconsin Department of Health Services

How well does your Individual Support and Service Plan support the activities that you want to do in your community, such as visiting with family and friends, working, and volunteering?