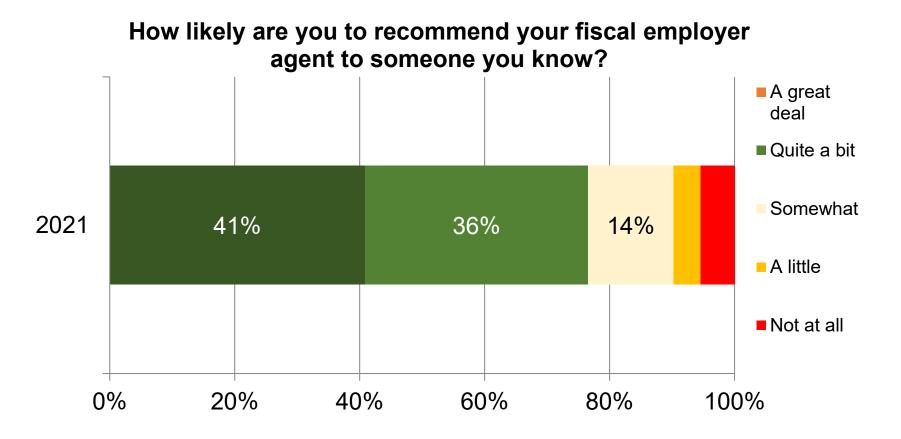

# Overall, how much do you like your fiscal employer agent?

Wisconsin Department of Health Services