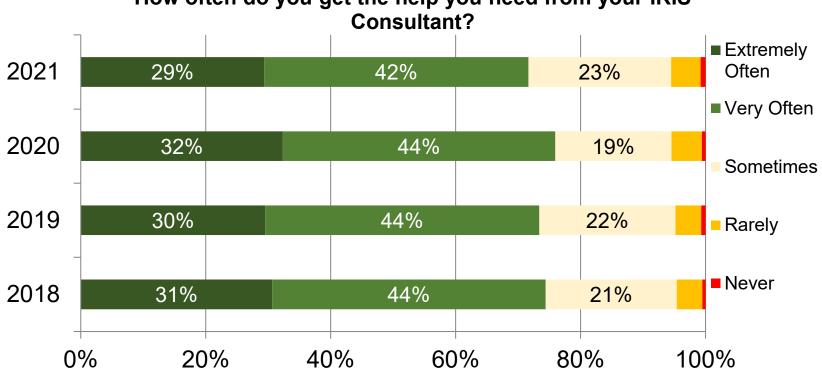

### How often do you get the help you need from your IRIS

Wisconsin Department of Health Services