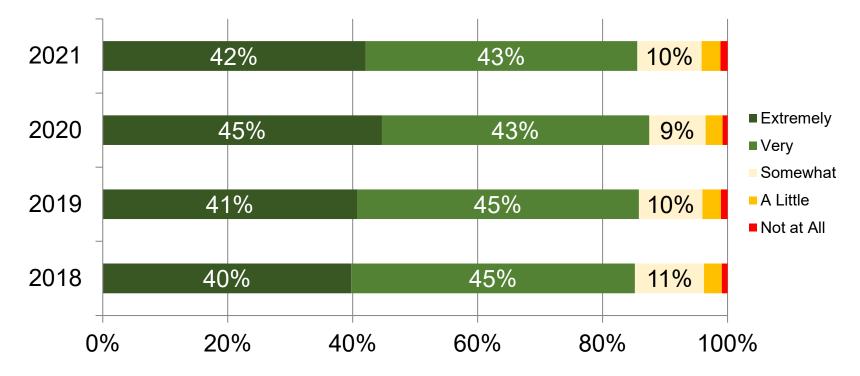

# How clearly does your fiscal employer agent explain things to you?

Wisconsin Department of Health Services