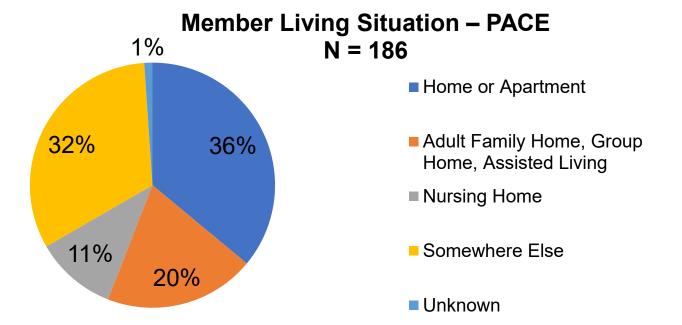

How clearly does your Care Team explain things to you?



Wisconsin Department of Health Services

## How clearly does your Care Team explain things to you?



Wisconsin Department of Health Services

### How respectfully does your Care Team treat you?



Wisconsin Department of Health Services

## How well did your Care Team explain the Self-Directed Supports option to you?



Wisconsin Department of Health Services





## How much does your Care Plan include the things that are important to you?



Wisconsin Department of Health Services





#### Overall, how much do you like your MCO?



Wisconsin Department of Health Services

# PACE Survey Analysis

#### Survey Question Response – Managed Care (PACE) (P4P questions: Q2, Q7, Q9, and Q11)



Wisconsin Department of Health Services





#### Can you contact your Care Team when you need to?





#### How clearly does your Care Team explain things to you?



Wisconsin Department of Health Services

#### How carefully does your Care Team listen to you?



Wisconsin Department of Health Services

#### How respectfully does your Care Team treat you?



Wisconsin Department of Health Services

#### How well did your Care Team explain the Self-Directed Supports option to you?



Wisconsin Department of Health Services



### How involved are you in making decisions about your

Wisconsin Department of Health Services



## How much does your Care Plan include the things that are important to you?



Wisconsin Department of Health Services

## Overall, how respectfully do the people who provide you with supports and services tre