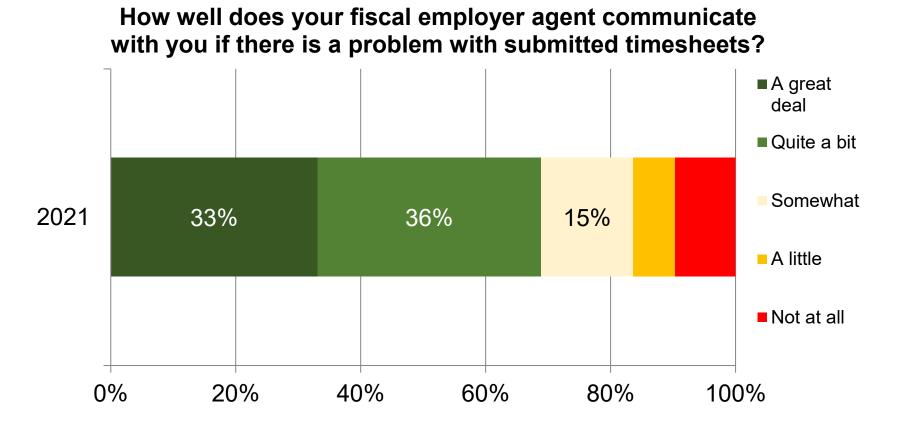

## How satisfied are you with the fiscal employer agent timesheet and payroll processing?

Wisconsin Department of Health Services