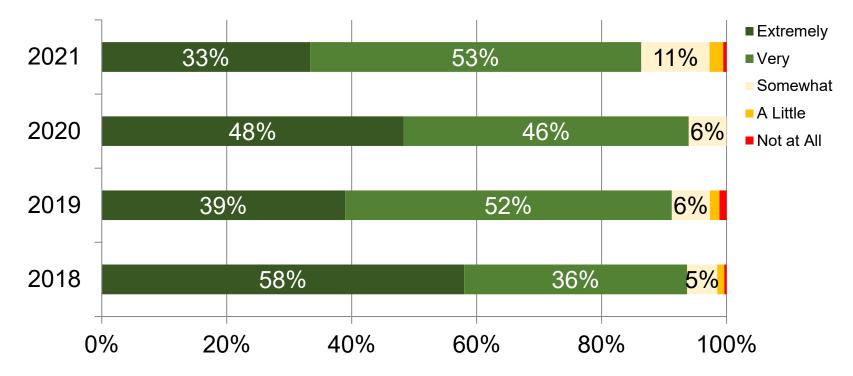

## How carefully does your Care Team listen to you?

Wisconsin Department of Health Services