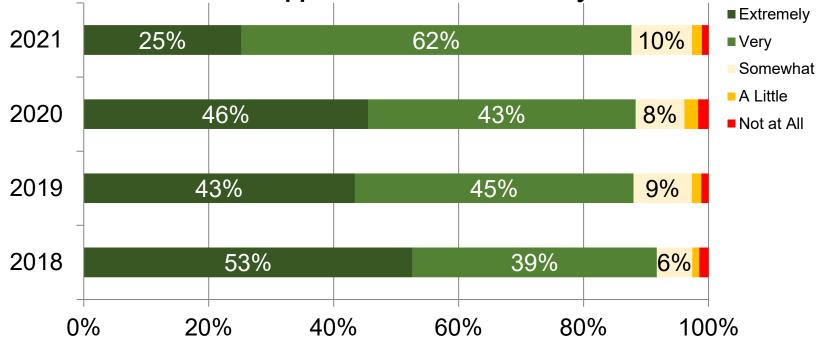

## Overall, how respectfully do the people who provide you with supports and services treat you?

Wisconsin Department of Health Services