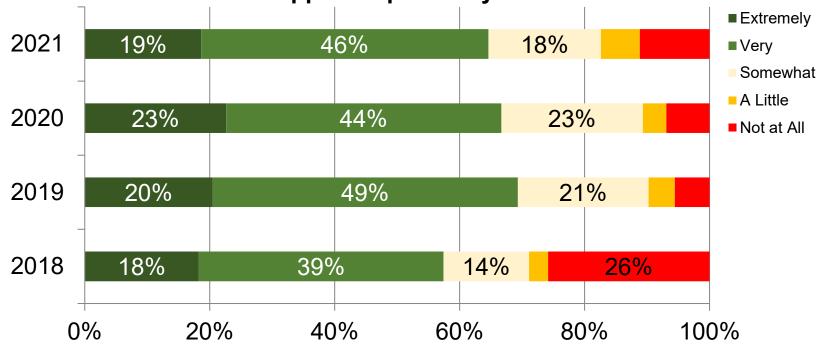

#### How well did your Care Team explain the Self-Directed Supports option to you?

Wisconsin Department of Health Services