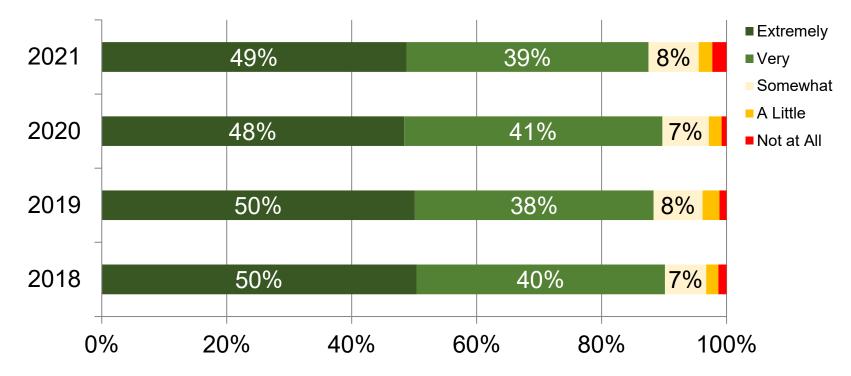

verall, how respectfully do the people who provide you with supports and services treat you?



Wisconsin Department of Health Services



### Overall, how much do you like your MCO?



Wisconsin Department of Health Services

# Family Care Partnership Survey Analysis

Wisconsin Department of Health Services

## Survey Question Response – Managed Care (FCP) (P4P questions: Q2, Q7, Q9, and Q11)



Wisconsin Department of Health Services





## Can you contact your Care Team when you need to?



Wisconsin Department of Health Services



## How clearly does your Care Team explain things to you?



Wisconsin Department of Health Services

## How clearly does your Care Team explain things to you?



Wisconsin Department of Health Services

### How respectfully does your Care Team treat you?



Wisconsin Department of Health Services

## How well did your Care Team explain the Self-Directed Supports option to you?



Wisconsin Department of Health Services





## How much does your Care Plan include the things that are important to you?



Wisconsin Department of Health Services





#### Overall, how much do you like your MCO?



Wisconsin Department of Health Services

# PACE Survey Analysis

#### Survey Question Response – Managed Care (PACE) (P4P questions: Q2, Q7, Q9, and Q11)



Wisconsin Department of Health Services





#### Can you contact your Care Team when you need to?





#### How clearly does your Care Team explain things to you?



Wisconsin Department of Health Services

#### How carefully does your Care Team listen to you?



Wisconsin Department of Health S