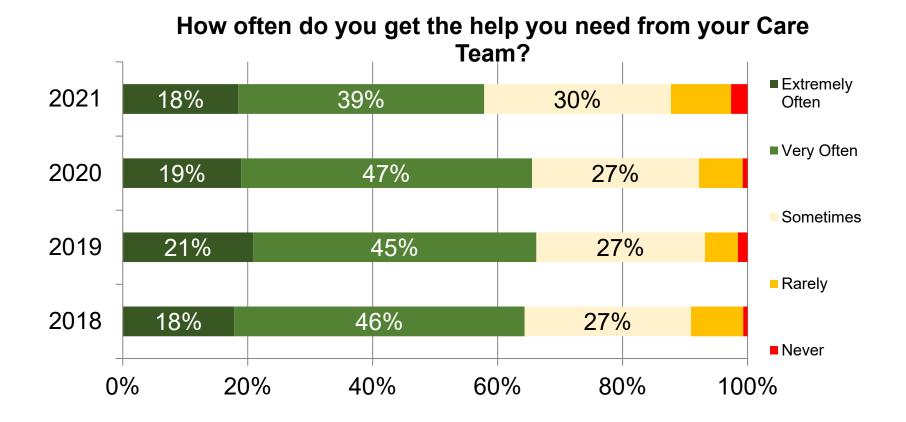

### How often do you get the help you need from your IRIS

Wisconsin Department of Health Services