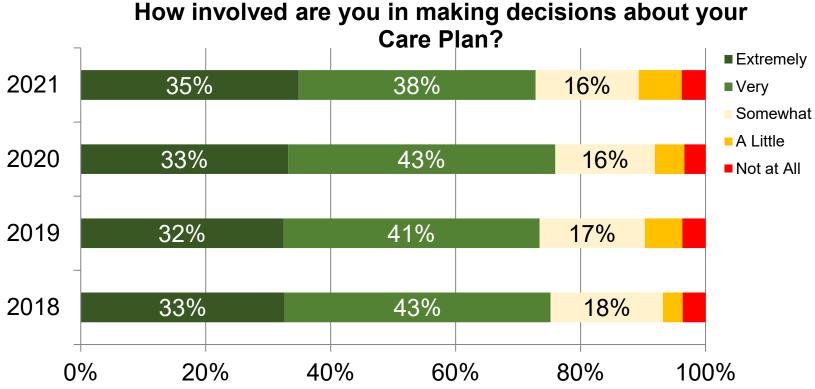

### How involved are you in making decisions about your

Wisconsin Department of Health Services