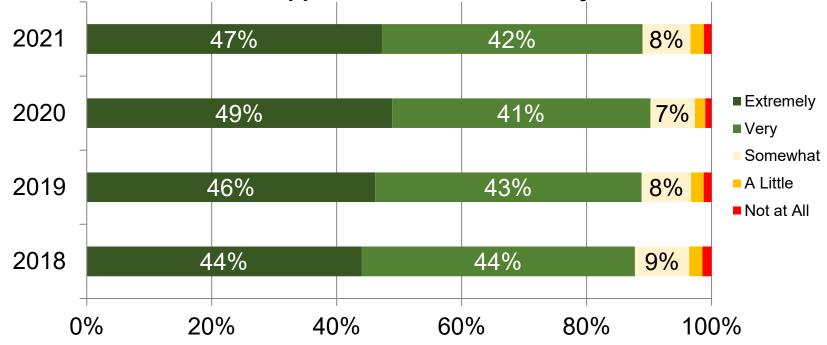

#### Overall how well do the supports and services you receive in your Individual Support and Service Plan meet your

Wisconsin Department of Health Services

How well does your Individual Support and Service Plan support the activities that you want to do in your community, such as visiting with family and friends, working, and volunteering?