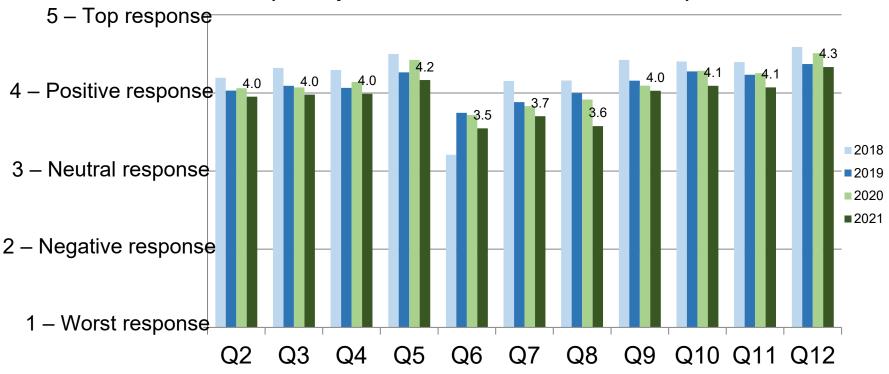

isconsin Department of Health Services



## How clearly does your Care Team explain things to you?



Wisconsin Department of Health Services

## How clearly does your Care Team explain things to you?



Wisconsin Department of Health Services

### How respectfully does your Care Team treat you?



Wisconsin Department of Health Services

## How well did your Care Team explain the Self-Directed Supports option to you?



Wisconsin Department of Health Services





## How much does your Care Plan include the things that are important to you?



Wisconsin Department of Health Services





#### Overall, how much do you like your MCO?



Wisconsin Department of Health Services

# PACE Survey Analysis

#### Survey Question Response – Managed Care (PACE) (P4P questions: Q2, Q7, Q9, and Q11)



Wisconsin Department of Health Services





#### Can you contact your Care Team when you need to?





#### How clearly does your Care Team explain things to you?



Wisconsin Department of Health Services

#### How carefully does your Care Team listen to you?



Wisconsin Department of Health Services

#### How respectfully does your Care Team treat you?



Wisconsin Department of Health Services

#### How well did your Care Team explain the Self-Directed Supports option to you?



Wisconsin Department of Health Services



### How involved are you in making decisions about your

Wisconsin Department of Health Services



## How much does your Care Plan include the things that are important to you?



Wisconsin Department of Health Services

## Overall, how respectfully do the people w