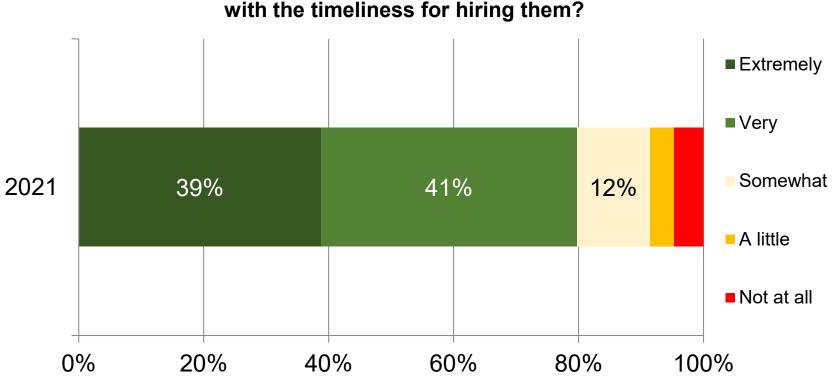

## If you hired a worker within the last year, how satisfied were you with the timeliness for hiring them?

Wisconsin Department of Health Services