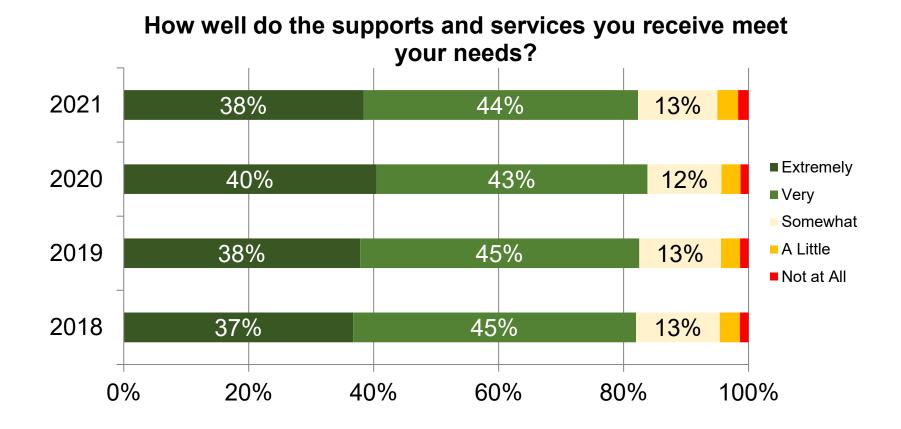

#### Overall how well do the supports and services you receive in your Individual Support and Service Plan meet your

Wisconsin Department of Health Services

How well does your Individual Support and Service Plan support the activities that you want to do in your community, such as visiting with family and friends, working, and volunteering?