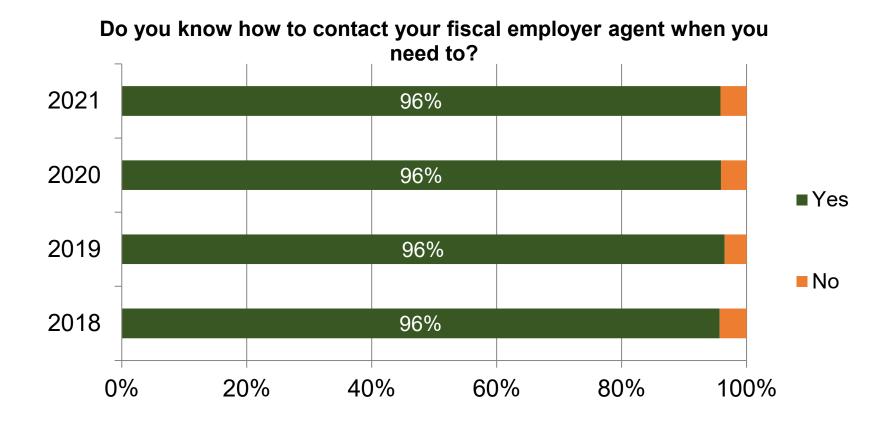

# 2021 IRIS Fiscal Employment Agent Participant Satisfaction Survey Analysis

#### Survey Question Response – IRIS Fiscal Employment Agents

\*Questions 3,4,8,9,10,11,13 are new for 2021

# How often do you get the help you need from your fiscal employer agent?

Wisconsin Department of Health Services