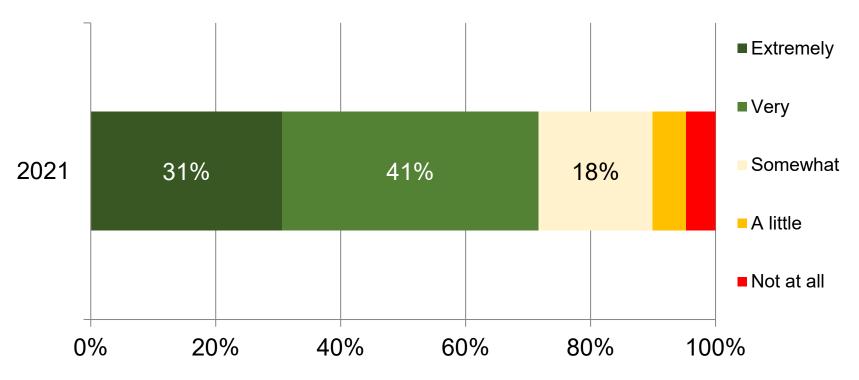

## How carefully does your fiscal employer agent listen to

Wisconsin Department of Health Services