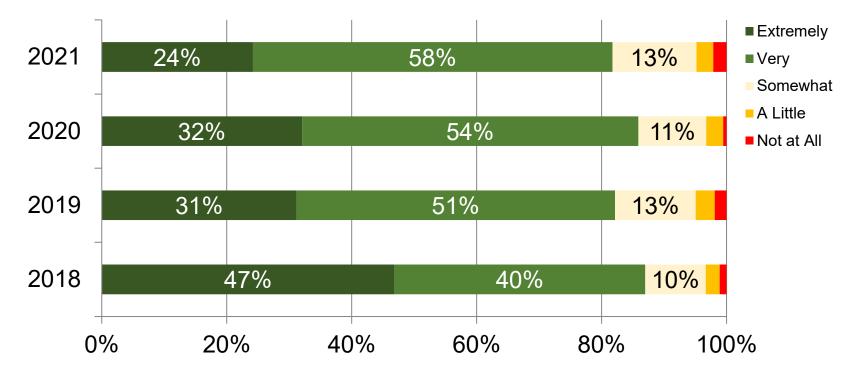

## Can you contact your Care Team when you need to?

Wisconsin Department of Health Services

Wisconsin Department of Health Services