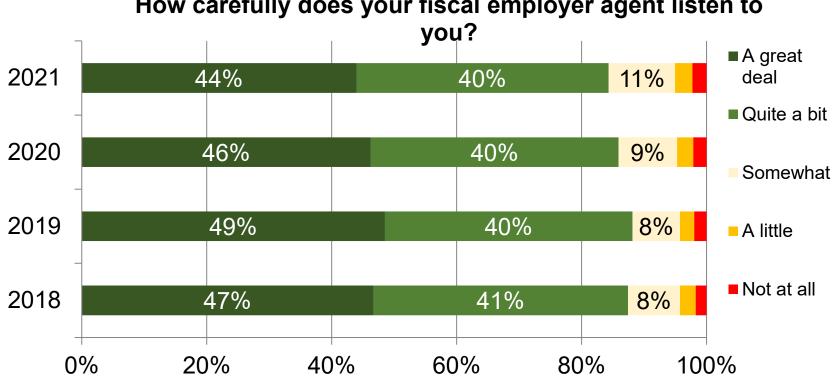

## How carefully does your fiscal employer agent listen to

Wisconsin Department of Health Services