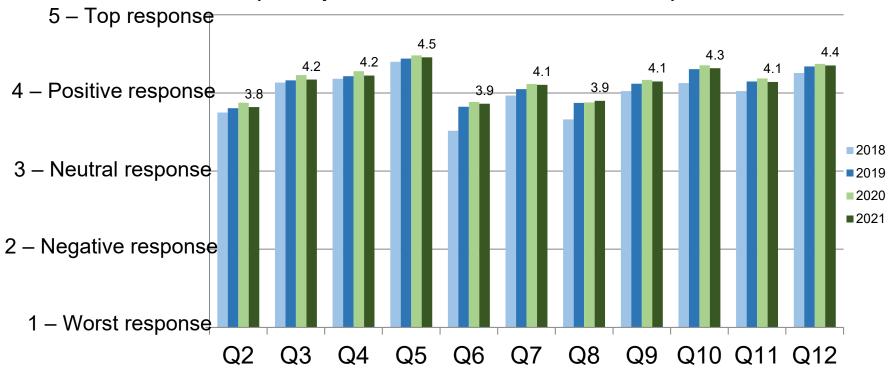

## Survey Question Response – Managed Care (FC) (P4P questions: Q2, Q7, Q9, and Q11)

Wisconsin Department of Health Services