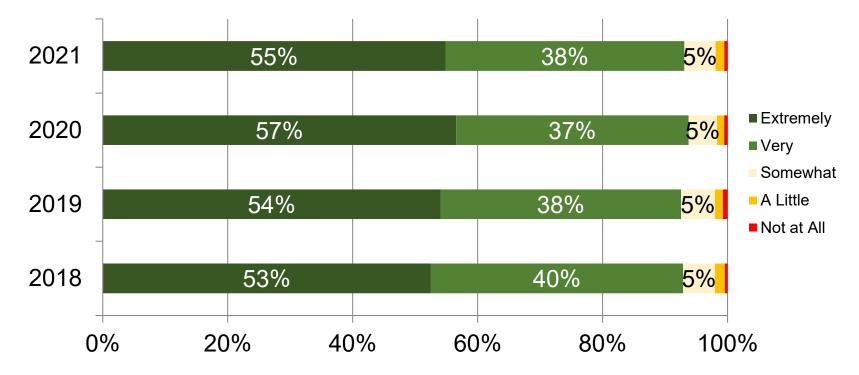

## How carefully does your fiscal employer agent listen to

Wisconsin Department of Health Services