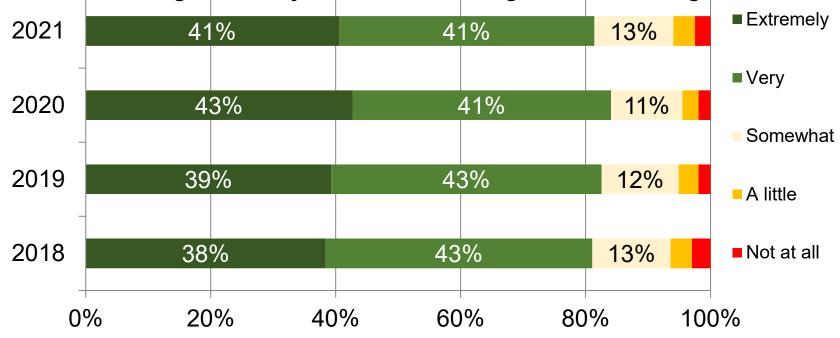

### How often do you get the help you need from your IRIS

Wisconsin Department of Health Services