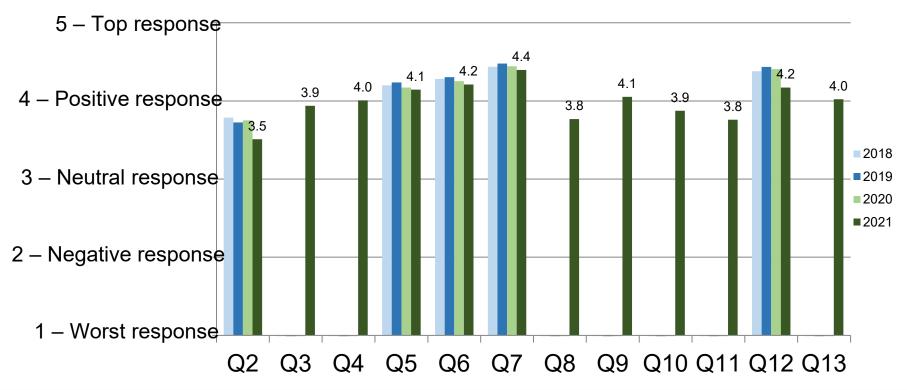

#### Survey Question Response – IRIS Fiscal Employment Agents

\*Questions 3,4,8,9,10,11,13 are new for 2021