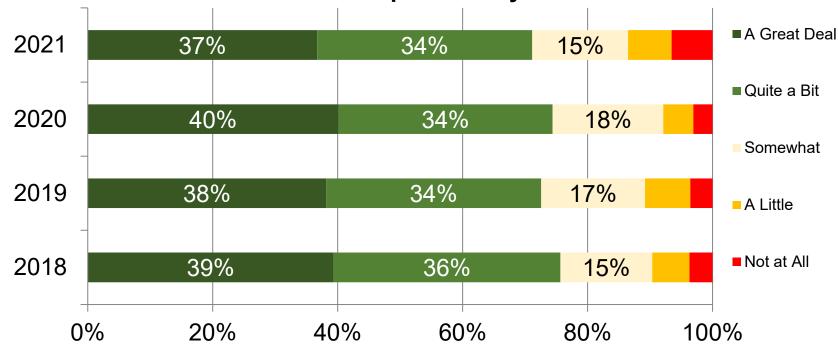

#### Overall how well do the supports and services you receive in your Individual Support and Service Plan meet your

Wisconsin Department of Health Services

How well does your Individual Support and Service Plan support the activities that you want to do in your community, such as visiting with family and friends, working, and volunteering?