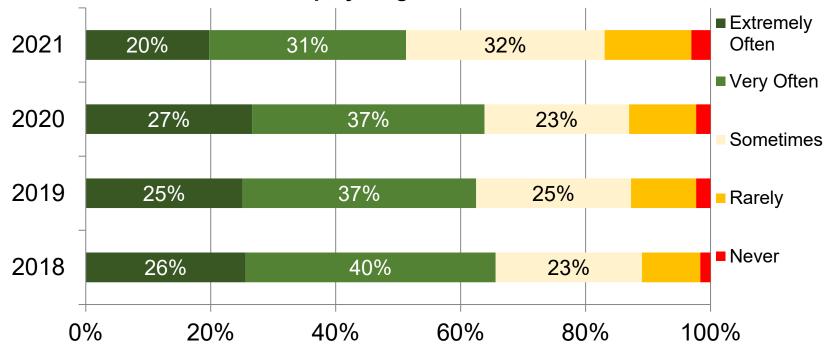

# 2021 IRIS Fiscal Employment Agent Participant Satisfaction Survey Analysis

#### Survey Question Response – IRIS Fiscal Employment Agents

\*Questions 3,4,8,9,10,11,13 are new for 2021

# How often do you get the help you need from your fiscal employer agent?

Wisconsin Department of Health Services