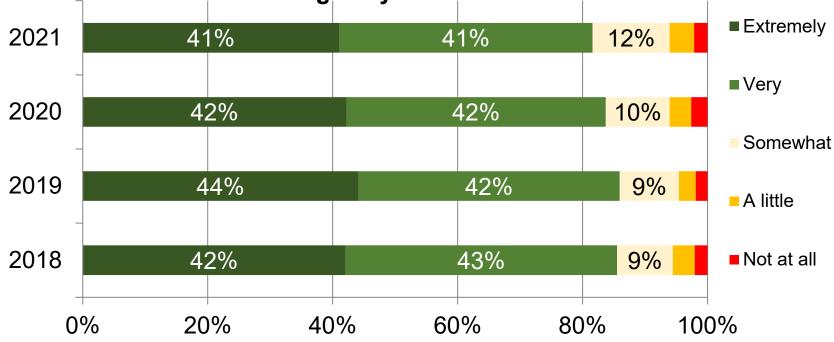

# How clearly does your fiscal employer agent explain things to you?

Wisconsin Department of Health Services