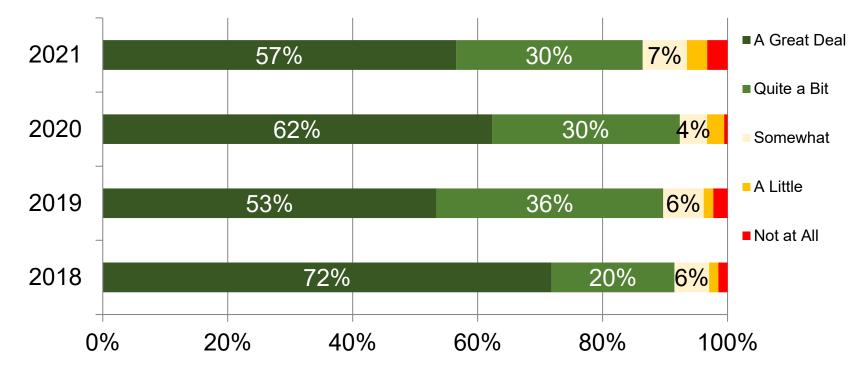

#### Overall how well do the supports and services you receive in your Individual Support and Service Plan meet your

Wisconsin Department of Health Services

How well does your Individual Support and Service Plan support the activities that you want to do in your community, such as visiting with family and friends, working, and volunteering?