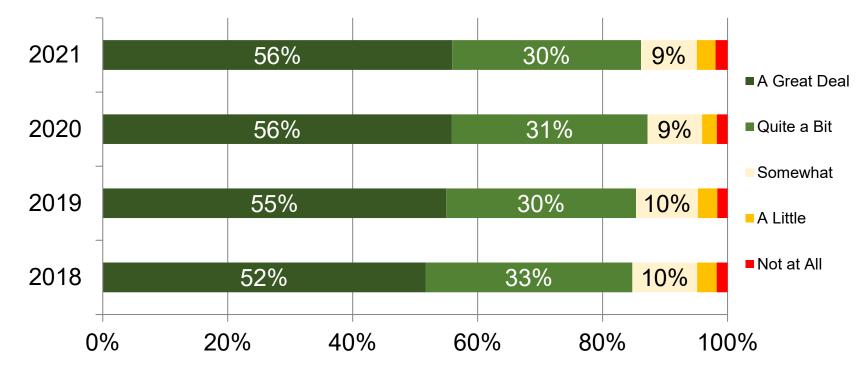

### How often do you get the help you need from your IRIS

Wisconsin Department of Health Services