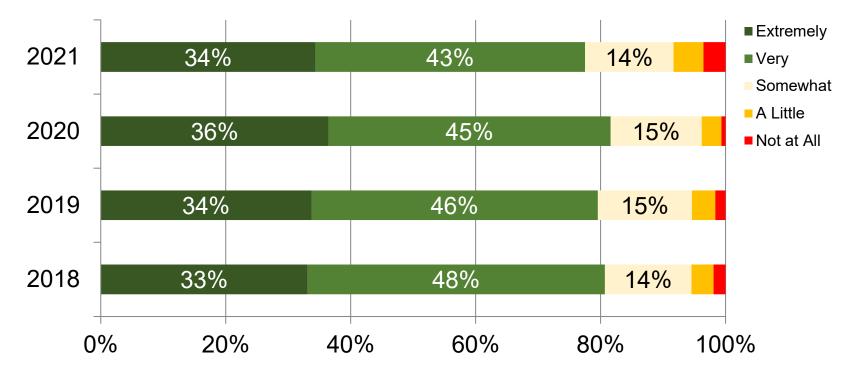

## Can you contact your Care Team when you need to?

Wisconsin Department of Health Services

Wisconsin Department of Health Services