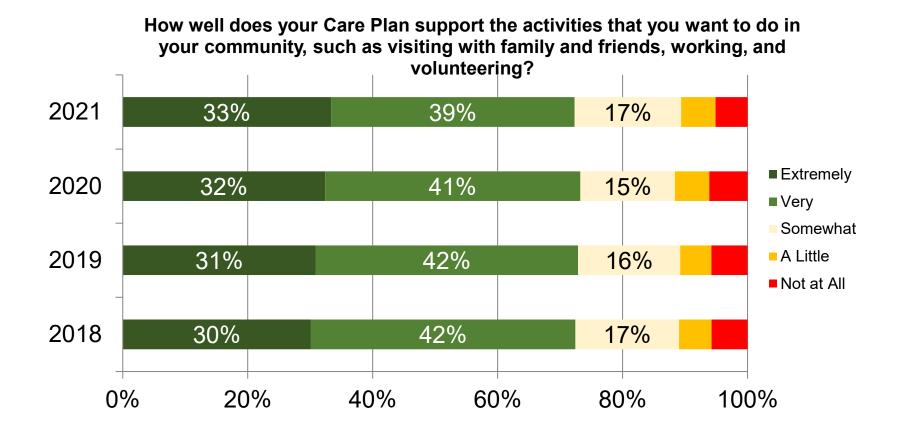

#### Overall how well do the supports and services you receive in your Individual Support and Service Plan meet your

Wisconsin Department of Health Services

How well does your Individual Support and Service Plan support the activities that you want to do in your community, such as visiting with family and friends, working, and volunteering?