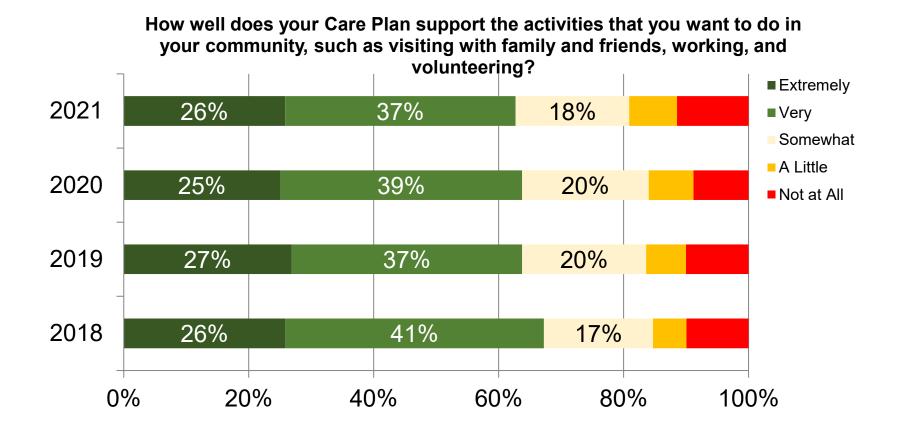

#### Overall how well do the supports and services you receive in your Individual Support and Service Plan meet your

Wisconsin Department of Health Services

How well does your Individual Support and Service Plan support the activities that you want to do in your community, such as visiting with family and friends, working, and volunteering?