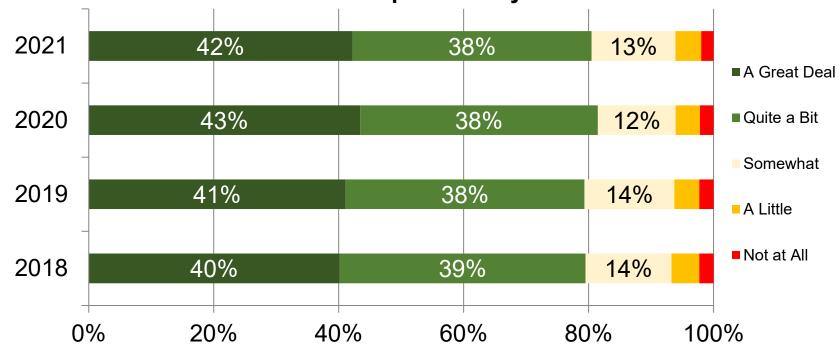

#### Overall how well do the supports and services you receive in your Individual Support and Service Plan meet your

Wisconsin Department of Health Services

How well does your Individual Support and Service Plan support the activities that you want to do in your community, such as visiting with family and friends, working, and volunteering?