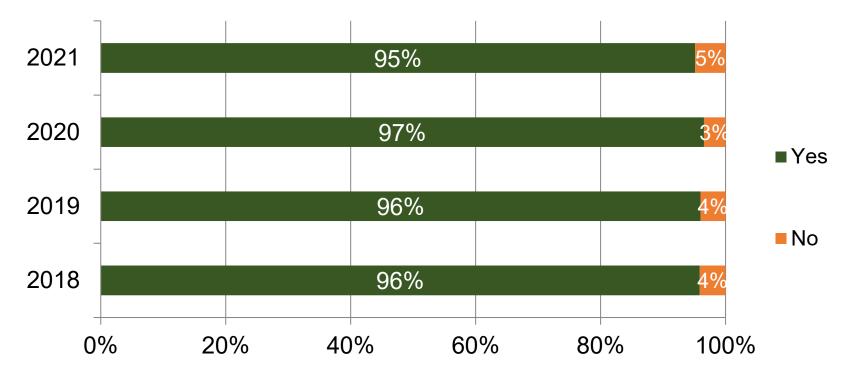

be presented for approval by the governmental body on: 5/24/2022



# 2021 Member Satisfaction Survey

## Jie Gu Program and Policy Analyst 4/13/2022

To protect and promote the health and safety of the people of Wisconsin

# Survey Sample Criteria

Surveys were sent to randomly selected participants meeting the following criteria:

- Current participant
- Having been a participant for 6+ months
- Distributed among all three target groups

# 2021 Managed Care Member Satisfaction Survey Analysis

Wisconsin Department of Health Services

# Family Care Survey Analysis

Wisconsin Department of Health Services

## Survey Question Response – Managed Care (FC) (P4P questions: Q2, Q7, Q9, and Q11)



Wisconsin Department of Health Services





## Can you contact your Care Team when you need to?



Wisconsin Department of Health Services



Wisconsin Department of Health Services

## How clearly does your Care Team explain things to you?



Wisconsin Department of Health Services

## How carefully does your Care Team listen to you?



Wisconsin Department of Health Services

## How respectfully does your Care Team treat you?



Wisconsin Department of Health Services







## How much does your Care Plan include the things that are important to you?



Wisconsin Department of Health Services

## Overall, how respectfully do the people who provide you with supports and services treat you?



Wisconsin Department of Health Services



### Overall, how much do you like your MCO?



Wisconsin Department of Health Services

# Family Care Partnership Survey Analysis

Wisconsin Departmen