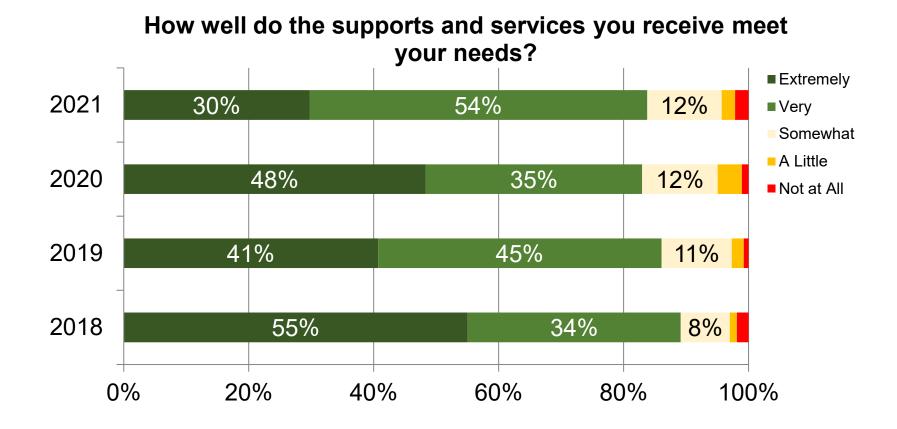

#### Overall how well do the supports and services you receive in your Individual Support and Service Plan meet your

Wisconsin Department of Health Services

How well does your Individual Support and Service Plan support the activities that you want to do in your community, such as visiting with family and friends, working, and volunteering?