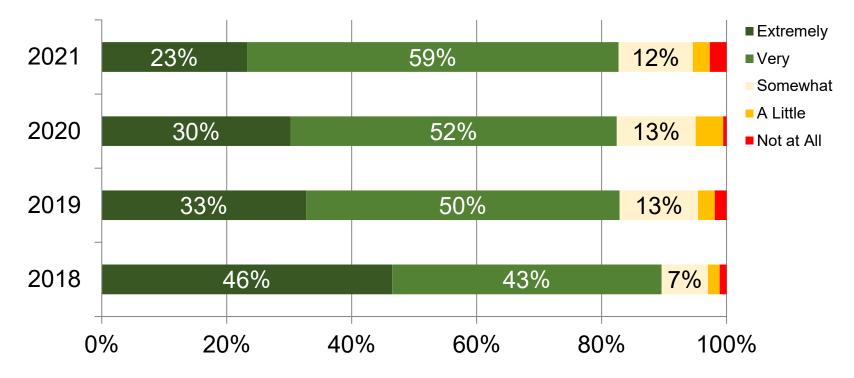

#### Survey Question Response – Managed Care (PACE) (P4P questions: Q2, Q7, Q9, and Q11)

Wisconsin Department of Health Services

## Overall, how respectfully do the people who provide you with supports and services treat you?

Wisconsin Department of Health Services