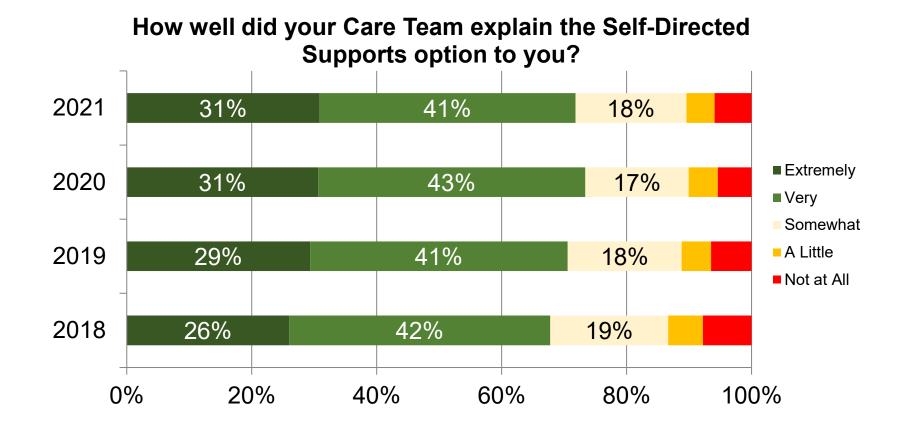

## How well did your Care Team explain the Self-Directed Supports option to you?

Wisconsin Department of Health Services

#### How well did your Care Team explain the Self-Directed Supports option to you?

Wisconsin Department of Health Services