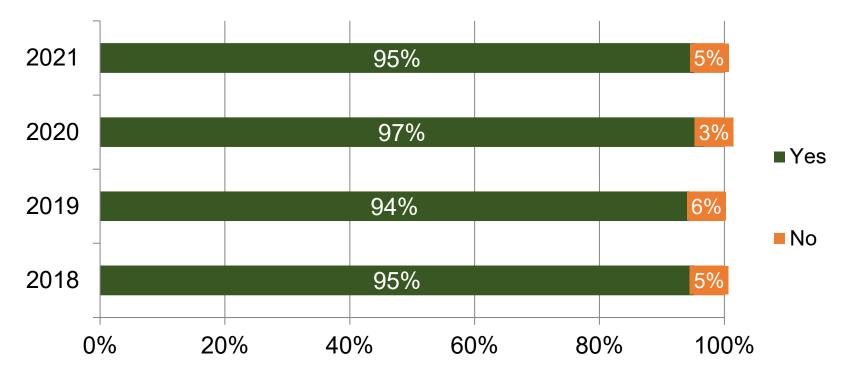

#### Survey Question Response – Managed Care (PACE) (P4P questions: Q2, Q7, Q9, and Q11)

Wisconsin Department of Health Services

#### Can you contact your Care Team when you need to?