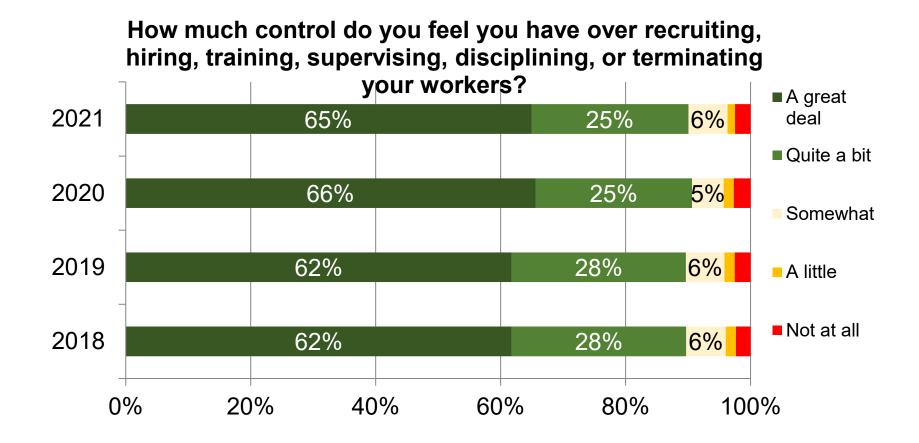

## If you hired a worker within the last year, how satisfied were you with the timeliness for hiring them?

Wisconsin Department of Health Services