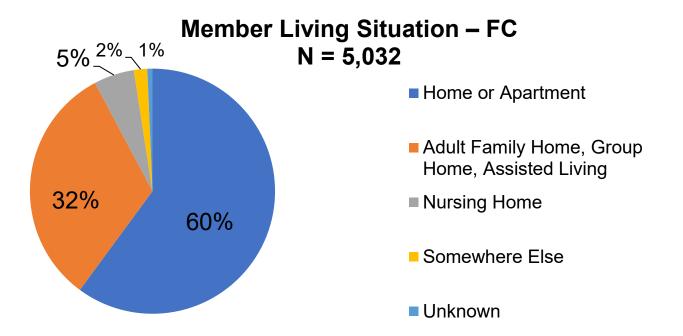

3/24/2022.

These minutes are in draft form. They will be presented for approval by the governmental body on: 5/24/2022



# 2021 Member Satisfaction Survey

## Jie Gu Program and Policy Analyst 4/13/2022

To protect and promote the health and safety of the people of Wisconsin

# Survey Sample Criteria

Surveys were sent to randomly selected participants meeting the following criteria:

- Current participant
- Having been a participant for 6+ months
- Distributed among all three target groups

# 2021 Managed Care Member Satisfaction Survey Analysis

Wisconsin Department of Health Services

# Family Care Survey Analysis

Wisconsin Department of Health Services

## Survey Question Response – Managed Care (FC) (P4P questions: Q2, Q7, Q9, and Q11)



Wisconsin Department of Health Services





## Can you contact your Care Team when you need to?



Wisconsin Department of Health Services



Wisconsin Department of Health Services

## How clearly does your Care Team explain things to you?



Wisconsin Department of Health Services

## How carefully does your Care Team listen to you?



Wisconsin Department of Health Services

## How respectfully does your Care Team treat you?



Wisconsin Department of Health Services







## How much does your Care Plan include the things that are important to you?



Wisconsin Department of Health Services

## Overall, how respectfully do the people who provide you with supports and services treat you?



Wisconsin Department of Health Services



### Overall, how much do you like your MCO?



Wisconsin Department of Health Services

# Famil