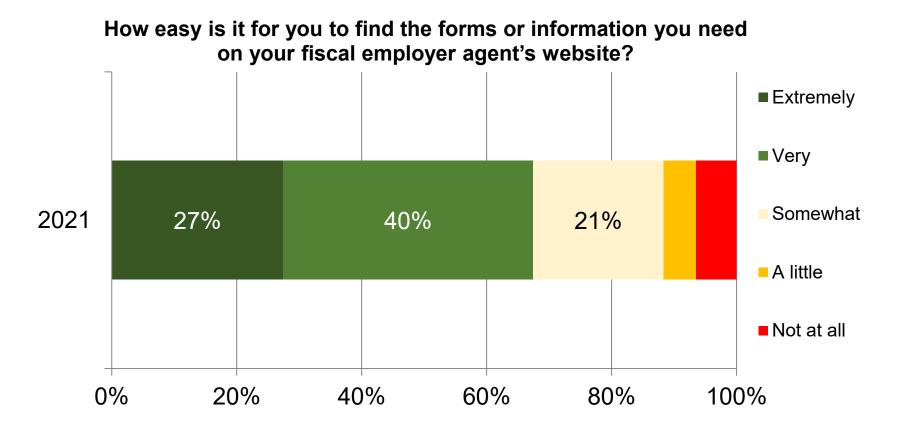

# How often do you get the help you need from your fiscal employer agent?

Wisconsin Department of Health Services