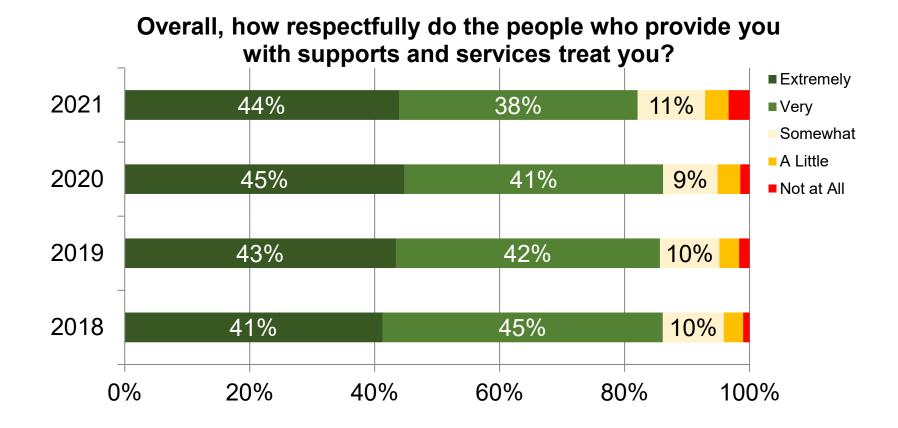

## Overall, how respectfully do the people who provide you with supports and services treat you?

Wisconsin Department of Health Services