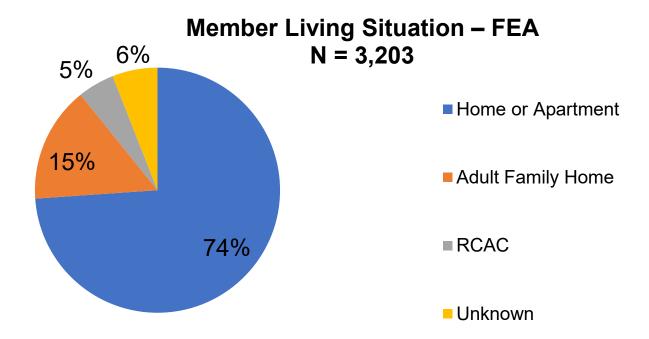

# 2021 IRIS Fiscal Employment Agent Participant Satisfaction Survey Analysis

#### Survey Question Response – IRIS Fiscal Employment Agents

\*Questions 3,4,8,9,10,11,13 are new for 2021