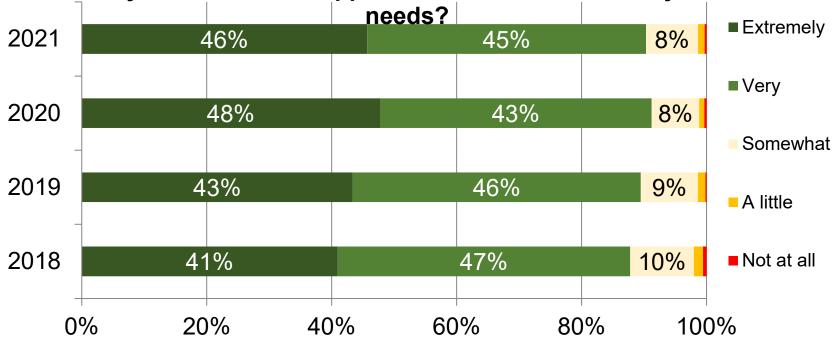

#### Overall how well do the supports and services you receive in your Individual Support and Service Plan meet your

Wisconsin Department of Health Services

How well does your Individual Support and Service Plan support the activities that you want to do in your community, such as visiting with family and friends, working, and volunteering?