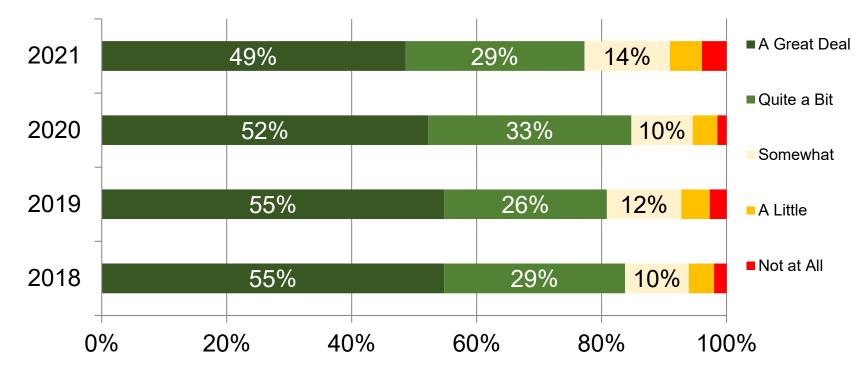

#### Overall how well do the supports and services you receive in your Individual Support and Service Plan meet your

Wisconsin Department of Health Services

How well does your Individual Support and Service Plan support the activities that you want to do in your community, such as visiting with family and friends, working, and volunteering?