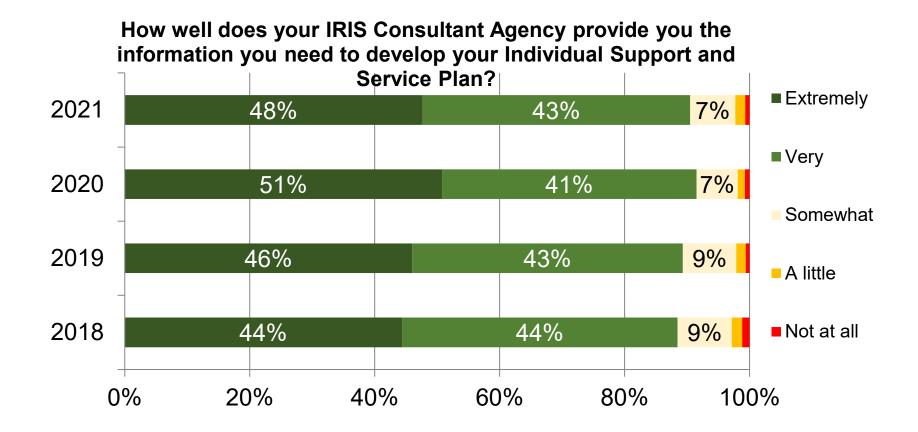

#### Overall how well do the supports and services you receive in your Individual Support and Service Plan meet your

Wisconsin Department of Health Services

How well does your Individual Support and Service Plan support the activities that you want to do in your community, such as visiting with family and friends, working, and volunteering?