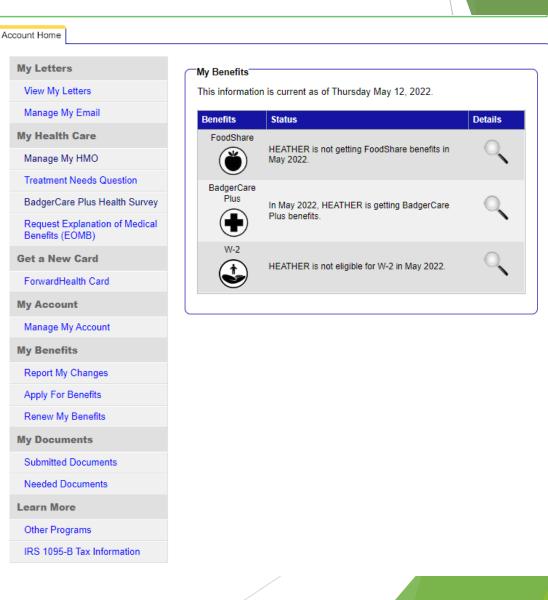

# ACCESS

## Contact Information Notification in ACCESS

### ACCESS Dev

Account Home