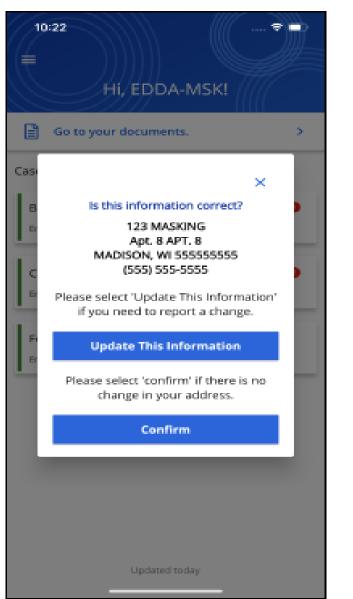

## Selecting Update

When members select "update" address from the notification, it will take them through the Report My Change (RMC) flow.

| <b>(3)</b>                                                                                                                                                                                                                                                                                                                                                                                                                                                      |                                                                                                                            |                                                |
|-----------------------------------------------------------------------------------------------------------------------------------------------------------------------------------------------------------------------------------------------------------------------------------------------------------------------------------------------------------------------------------------------------------------------------------------------------------------|----------------------------------------------------------------------------------------------------------------------------|------------------------------------------------|
| Start Beople                                                                                                                                                                                                                                                                                                                                                                                                                                                    |                                                                                                                            |                                                |
| Stan People                                                                                                                                                                                                                                                                                                                                                                                                                                                     | Submit                                                                                                                     |                                                |
| Your Contact Information<br>You told us that your contact inform                                                                                                                                                                                                                                                                                                                                                                                                | nation has changed. On the right side of the page<br>ou will see boxes where you can change, add or r                      | e, you can see the information we hav          |
| touch with you. When you are done                                                                                                                                                                                                                                                                                                                                                                                                                               | e, click the Next button.                                                                                                  | emove mornation about new to get               |
| <ul> <li>Please keep in mind:</li> <li>If there has not been a change a</li> <li>The right side of the page will no</li> </ul>                                                                                                                                                                                                                                                                                                                                  | nd the information is correct, you should leave th<br>t change until a worker processes your application                   | e answer in the box the way it is.<br>on.      |
| lease Tell Us Your Changes:                                                                                                                                                                                                                                                                                                                                                                                                                                     |                                                                                                                            | Information on File:                           |
| Where You Live                                                                                                                                                                                                                                                                                                                                                                                                                                                  |                                                                                                                            |                                                |
| If you're staying in a shelter or livin<br>that agency or person's address. B<br>the second line, and write c/o in fro                                                                                                                                                                                                                                                                                                                                          | g with a friend or family member, you can give us<br>ie sure to put the name of the person or agency o<br>int of the name. | s<br>on                                        |
| * Address Line 1:                                                                                                                                                                                                                                                                                                                                                                                                                                               | 123 MASKING                                                                                                                | 123 MASKING                                    |
| Address Line 2:                                                                                                                                                                                                                                                                                                                                                                                                                                                 | Apt. 8                                                                                                                     | Apt. 8                                         |
| * City:                                                                                                                                                                                                                                                                                                                                                                                                                                                         | MADISON                                                                                                                    | MADISON                                        |
| State:                                                                                                                                                                                                                                                                                                                                                                                                                                                          | Wisconsin ~                                                                                                                | WI                                             |
| * Zip Code:                                                                                                                                                                                                                                                                                                                                                                                                                                                     | 55555555                                                                                                                   | 55555555                                       |
| * What county do you live in?                                                                                                                                                                                                                                                                                                                                                                                                                                   | Milwaukee                                                                                                                  | Milwaukee                                      |
| I am homeless right now.                                                                                                                                                                                                                                                                                                                                                                                                                                        | Milwaukee ~                                                                                                                |                                                |
| C I am nomeless light how.                                                                                                                                                                                                                                                                                                                                                                                                                                      |                                                                                                                            |                                                |
| By homeless, we mean you are stand                                                                                                                                                                                                                                                                                                                                                                                                                              | aying at a shelter or don't have a place to stay at mean by homeless, click the Help button.                               |                                                |
| If you don't want us to send any ma<br>above, please give us a mailing ad<br>Address Line 1:<br>Address Line 2:                                                                                                                                                                                                                                                                                                                                                 | ail about your benefits to the address you gave dress.                                                                     |                                                |
| City:                                                                                                                                                                                                                                                                                                                                                                                                                                                           |                                                                                                                            |                                                |
| State:                                                                                                                                                                                                                                                                                                                                                                                                                                                          | < click here to choose > 🗸                                                                                                 |                                                |
| Zip Code:                                                                                                                                                                                                                                                                                                                                                                                                                                                       |                                                                                                                            |                                                |
|                                                                                                                                                                                                                                                                                                                                                                                                                                                                 |                                                                                                                            |                                                |
| Your Phone Numbers                                                                                                                                                                                                                                                                                                                                                                                                                                              |                                                                                                                            |                                                |
|                                                                                                                                                                                                                                                                                                                                                                                                                                                                 | sure to include area codes. If you don't have one<br>blank.                                                                | ∋ of                                           |
| For the phone numbers, please be<br>the items listed below, just leave it                                                                                                                                                                                                                                                                                                                                                                                       | sure to include area codes. If you don't have one<br>blank.<br>55 [5555]                                                   | 55555555                                       |
| For the phone numbers, please be<br>the items listed below, just leave it                                                                                                                                                                                                                                                                                                                                                                                       | blank.                                                                                                                     |                                                |
| For the phone numbers, please be<br>the items listed below, just leave it<br>Home Phone : 555 5<br>Work Phone :                                                                                                                                                                                                                                                                                                                                                 | blank.<br>55 [5555]<br>Ext :                                                                                               | 555555555                                      |
| For the phone numbers, please be the items listed below, just leave it         Home Phone :       555         Work Phone :       555         Cell Phone :       555                                                                                                                                                                                                                                                                                             | blank.<br>55 [5555]<br>Ext :<br>55 [5555]                                                                                  |                                                |
| For the phone numbers, please be<br>the items listed below, just leave it<br>Home Phone : 555 5<br>Work Phone : 555 5<br>Message Phone : .                                                                                                                                                                                                                                                                                                                      | blank.<br>55 [5555]<br>55 [5555]<br>Ext :                                                                                  | 555555555                                      |
| For the phone numbers, please be<br>the items listed below, just leave it<br>Home Phone : 555 5<br>Work Phone : 555 5<br>Cell Phone : 555 5<br>Message Phone : 55<br>What is the best way to get in touc<br>during the weekday?<br>If you are deaf or hard of hearing a<br>asked us to get in touch by phone,<br>what is the best ime to call you du                                                                                                            | blank.         55       5555         55       5555         Ext :                                                           | 555555555                                      |
| For the phone numbers, please be<br>the items listed below, just leave it<br>home Phone : 555 5<br>Work Phone : 555 5<br>Message Phone : 555 5<br>What is the best way to get in touch<br>during the weekday?<br>If you are deaf or hard of hearing a<br>method do you use?                                                                                                                                                                                     | blank.         55       5555         55       5555         Ext :                                                           | 555555555                                      |
| For the phone numbers, please be<br>the items listed below, just leave it<br>Home Phone : 555 5<br>Work Phone : 555 5<br>Cell Phone : 555 5<br>Message Phone : 55<br>What is the best way to get in touc<br>during the weekday?<br>If you are deaf or hard of hearing a<br>asked us to get in touch by phone,<br>what is the best ime to call you du                                                                                                            | blank.         55       5555         55       5555         Ext :                                                           | 55555555<br>55555555<br>Cell Phone             |
| For the phone numbers, please be<br>the items listed below, just leave it<br>Home Phone : 955 5<br>Work Phone : 955 5<br>Message Phone : 955 5<br>Message Phone : 955 5<br>What is the best way to get in touch<br>during the weekday?<br>If you are deaf or hard of hearing a<br>sked us to get in touch by phone,<br>what is the best time to call you du<br>weekday?                                                                                         | blank.         55       5555         55       5555         Ext :                                                           | 555555555<br>555555555<br>Cell Phone           |
| For the phone numbers, please be<br>the items listed below, just leave it<br>Home Phone : 955 5<br>Work Phone : 955 5<br>Message Phone : 9555 5<br>Message Phone : 9556 5<br>Message Phone : 9556 5<br>Must is the best way to get in touch<br>during the weekday?<br>If you are deaf or hard of hearing a<br>sked us to get in touch by phone,<br>asked us to get in touch by phone,<br>What is the best time to call you du<br>weekday?                       | blank.         55       5555         55       5555         Ext :                                                           | 555555555<br>555555555<br>Cell Phone           |
| For the phone numbers, please be<br>the items listed below, just leave it<br>Home Phone : 555 5<br>Work Phone : 555 5<br>Message Phone : 555 5<br>Message Phone : 555 5<br>Wyhat is the best way to get in touch<br>during the weekday?<br>If you are deaf or hard of hearing a<br>axked us to get in touch by phone<br>axked us to get in touch by phone<br>axked us to get in touch by you are<br>deaf or hard of hearing a<br>weekday?<br>Ge to Account Home | blank.         55       5555         55       5555         Ext :                                                           | 555555555<br>555555555<br>Cell Phone<br>Back N |
| For the phone numbers, please be<br>the items listed below, just leave it<br>Home Phone : 555 5<br>Work Phone : 555 5<br>Message Phone : 555 5<br>Message Phone : 555 5<br>Wyhat is the best way to get in touch<br>during the weekday?<br>If you are deaf or hard of hearing a<br>axked us to get in touch by phone<br>axked us to get in touch by phone<br>axked us to get in touch by you are<br>deaf or hard of hearing a<br>weekday?<br>Ge to Account Home | blank.<br>55 5555<br>55 5555<br>b Ext :                                                                                    | 555555555<br>555555555<br>Cell Phone<br>Back N |