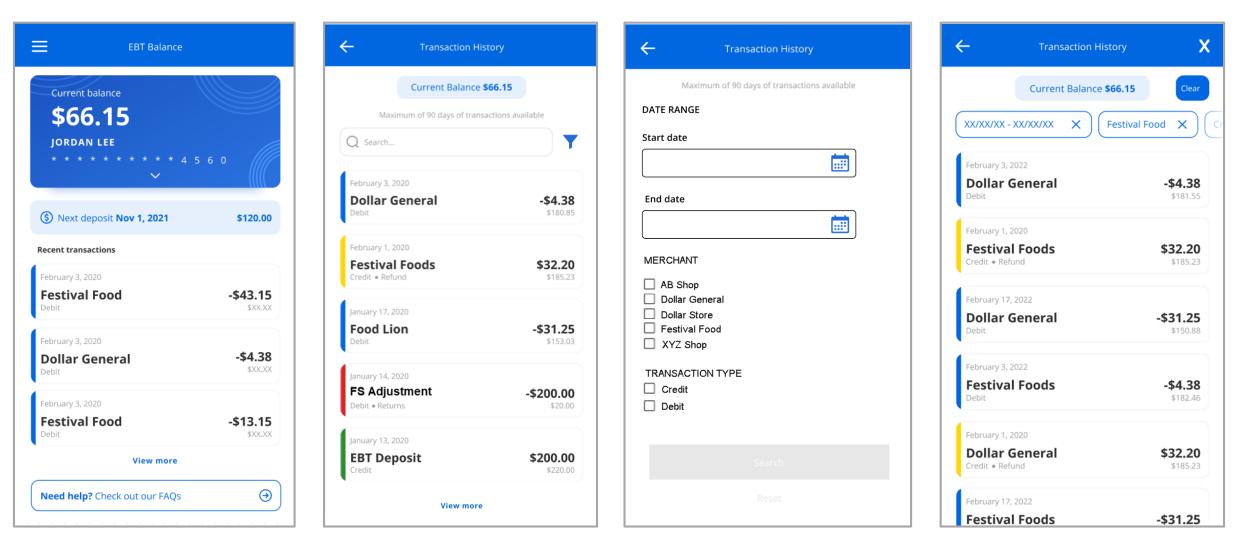

# Mockups & Key Functional Benefits

Users are able to view their current QUEST balance and upcoming deposit amount.

Tapping 'View more' allows the user to view 90 days worth of transaction information. Tapping on the filter icon allows the user to filter their transaction information.

Users are able to view their

filtered results and remove

filters to update accordingly.