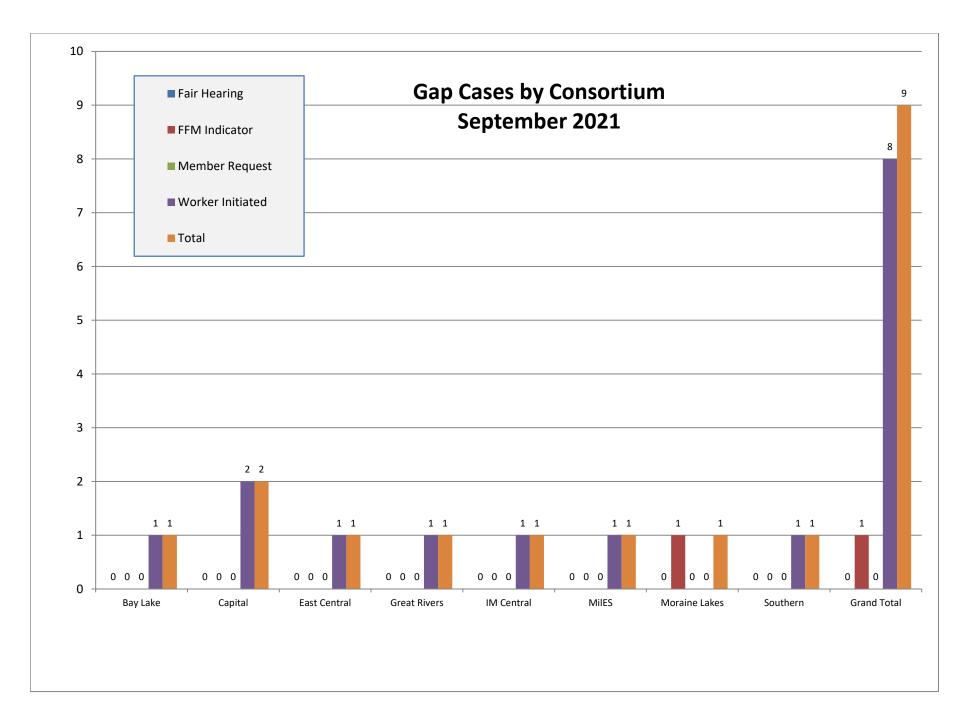

| Gap Cases by Consortium for August 2021 |              |                      |                |                  |       |
|-----------------------------------------|--------------|----------------------|----------------|------------------|-------|
|                                         | Fair Hearing | <b>FFM Indicator</b> | Member Request | Worker Initiated | Total |
| Bay Lake                                | 0            | 0                    | 0              | 1                | 1     |
| Capital                                 | 0            | 0                    | 0              | 2                | 2     |
| East Central                            | 0            | 0                    | 0              | 1                | 1     |
| Great Rivers                            | 0            | 0                    | 0              | 1                | 1     |
| IM Central                              | 0            | 0                    | 0              | 1                | 1     |
| Miles                                   | 0            | 0                    | 0              | 1                | 1     |
| Moraine Lakes                           | 0            | 1                    | 0              | 0                | 1     |
| Southern                                | 0            | 0                    | 0              | 1                | 1     |
| Grand Total                             | 0            | 1                    | 0              | 8                | 9     |