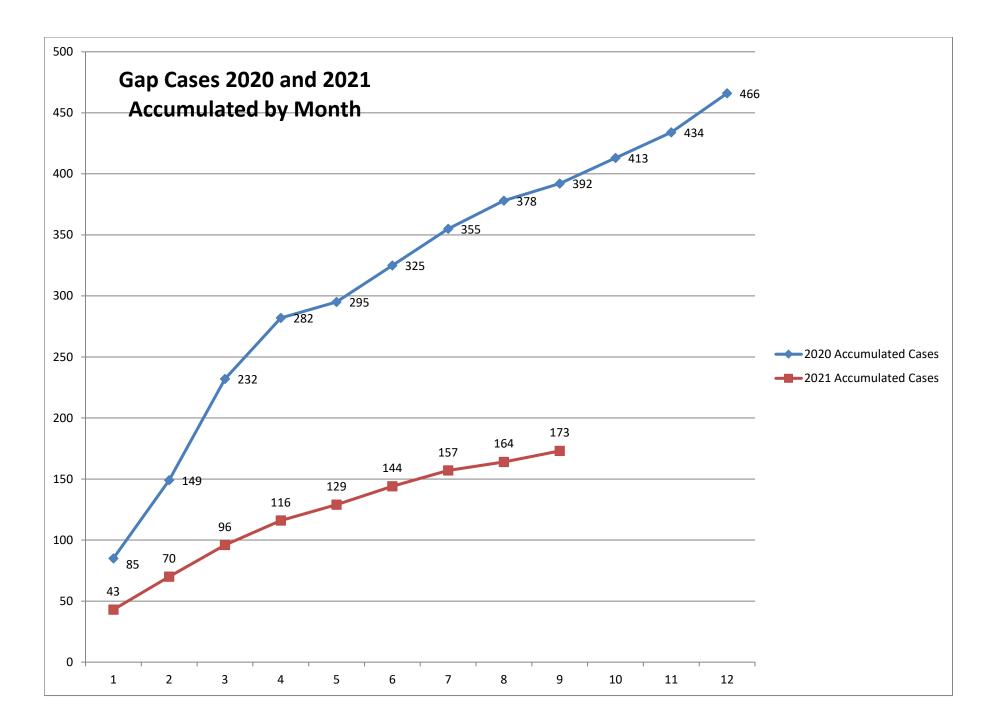

## Gap Eligible Cases September 2021

| Month     | 2021 Gap Cases | 2021 Accumulated Cases | 2020 Gap<br>Cases | 2020<br>Accumulated<br>Cases |
|-----------|----------------|------------------------|-------------------|------------------------------|
| January   | 43             | 43                     | 85                | 85                           |
| February  | 27             | 70                     | 64                | 149                          |
| March     | 26             | 96                     | 83                | 232                          |
| April     | 20             | 116                    | 50                | 282                          |
| May       | 13             | 129                    | 13                | 295                          |
| June      | 15             | 144                    | 30                | 325                          |
| July      | 13             | 157                    | 30                | 355                          |
| August    | 7              | 164                    | 23                | 378                          |
| September | 9              | 173                    | 14                | 392                          |
| October   |                |                        | 21                | 413                          |
| November  |                |                        | 21                | 434                          |
| December  |                |                        | 32                | 466                          |