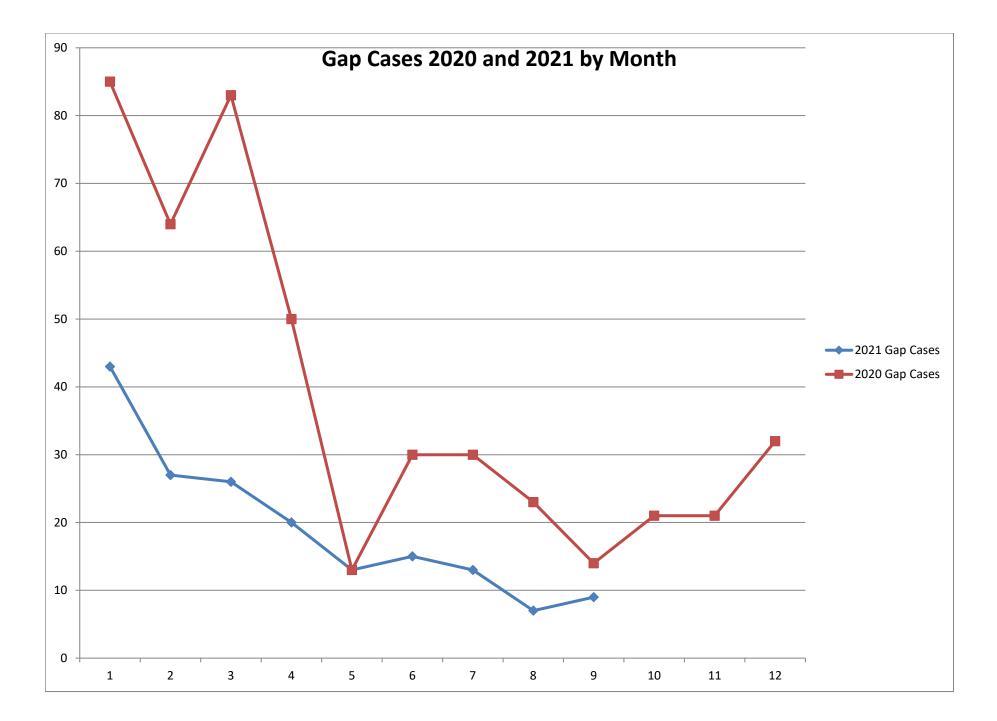

## Gap Eligible Cases September 2021

| Month     | 2021 Gap Cases | 2021 Accumulated Cases | 2020 Gap<br>Cases | 2020<br>Accumulated<br>Cases |
|-----------|----------------|------------------------|-------------------|------------------------------|
| January   | 43             | 43                     | 85                | 85                           |
| February  | 27             | 70                     | 64                | 149                          |
| March     | 26             | 96                     | 83                | 232                          |
| April     | 20             | 116                    | 50                | 282                          |
| May       | 13             | 129                    | 13                | 295                          |
| June      | 15             | 144                    | 30                | 325                          |
| July      | 13             | 157                    | 30                | 355                          |
| August    | 7              | 164                    | 23                | 378                          |
| September | 9              | 173                    | 14                | 392                          |
| October   |                |                        | 21                | 413                          |
| November  |                |                        | 21                | 434                          |
| December  |                |                        | 32                | 466                          |