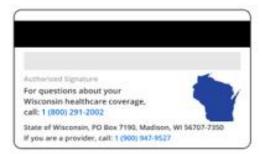

When logging into the app, BadgerCare Plus and Medicaid recipients who have been issued a ForwardHealth card will be able to view their card information, including their name, 10-digit member ID number, Member Services contact information, and instructions regarding use of the ForwardHealth card. This information will match with the member's current physically issued card. Members will also be able to download a PDF version of their ForwardHealth Card if they choose.

#### **Member Convenience**

Members will need to present either the digital or physical ForwardHealth card upon visits to a pharmacy or provider, so displaying the card on the member's mobile device will create a more convenient experience.